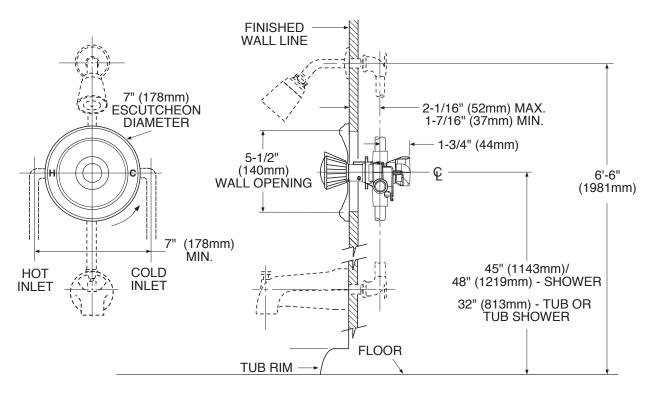

d to full hot)
- Adjustable temperature limit stop to control maximum hot water temperature
- Pressure balancing mechanism maintains selected discharge temperature to ± 2°.

### **CARTRIDGE**

- 1225 cartridge design
- Nonmetallic/nonferrous and stainless steel materials
- Accommodates back to back installations

#### **STANDARDS**

 Third party certified by CSA to meet CSA B-125, ASME A112.18.1M and all applicable requirements referenced therein

#### WARRANTY

- Lifetime limited warranty against leaks, drips and finish defects to the original consumer purchaser
- 5 year warranty if used in commercial installations



LEGEND® MOENTROL®
Single-Handle Tub/Shower Valve Only

Models: 3150, \*3150P \*Model Discontinued 2/1/2000

NOTE: See reverse side for illustrated parts and handle options



# **CRITICAL DIMENSIONS**

(DO NOT SCALE)