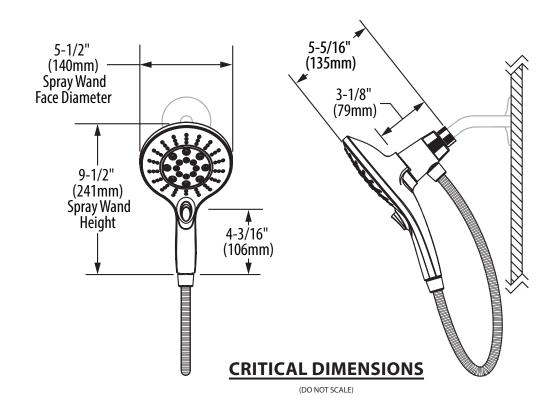

#### **DESCRIPTION**

- Includes handshower, hose and magnetic dock
- Magnetix<sup>™</sup> technology features an innovative magnetic docking system
- · Various finishes identified by suffix
- 60" double interlock spiral hose (metal), for Chrome and Spot Resist Brushed Nickel finish
- 1/2" IPS connection

Engage™
6-Function Handshower
with Magnetix™ Docking and Hose

Models: 26115 series

FOR MORE INFORMATION CALL: 1-800-BUY-MOEN

www.moen.com