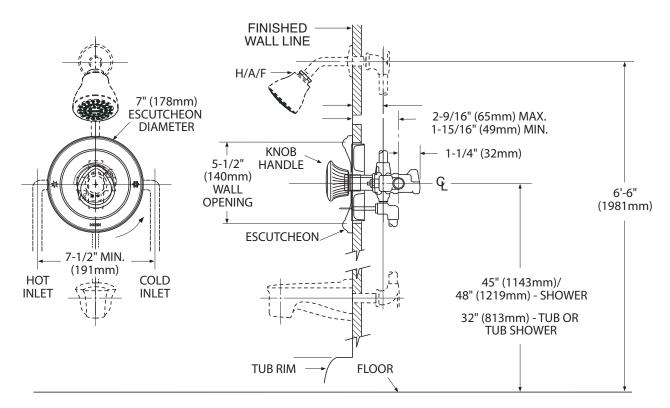

mperature operates through an 180° arc of handle travel (full cold to full hot)
- Adjustable temperature limit stop to control maximum hot water temperature
- Pressure balancing mechanism maintains selected discharge temperature to ± 2°.

#### CARTRIDGE

- 1225 cartridge design
- Accommodates back to back installations
- Nonmetallic/nonferrous and stainless steel material

#### STANDARDS

• Third party certified to meet ASME A112.18.1/CSA B125.1 and all applicable specifications referenced therein

#### WARRANTY

- Lifetime limited warranty against leaks, drips and finish defects to the original consumer purchaser
- 5 year warranty if used in commercial installations



LEGEND<sup>®</sup> MOENTROL<sup>®</sup> Single-Handle Tub/Shower Valve And Trim With Push Button Diverter

Models: 3270



### **CRITICAL DIMENSIONS**

(DO NOT SCALE)

1/19/2012 febrard 00