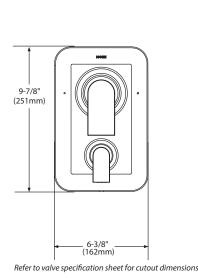

GENTA™ POSI®
with Built-In 3 Function
Transfer Valve Trim

**Models:** T2470 series

Fits Valves: 2521

25512571

2581

CRITICAL DIMENSIONS

FOR MORE INFORMATIONL: 1-800-BUY-MOEN www.moen.com