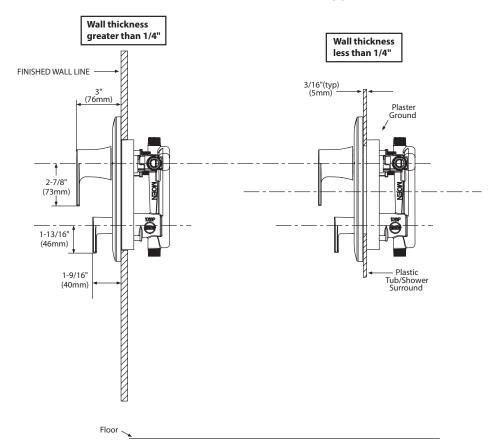

GENTA™ POSI®
with Built-In 3 Function
Transfer Valve Trim

**Models:** T2470 series

Fits Valves: 2521

25512571

2581

CRITICAL DIMENSIONS

FOR MORE INFORMATIONL: 1-800-BUY-MOEN www.moen.com