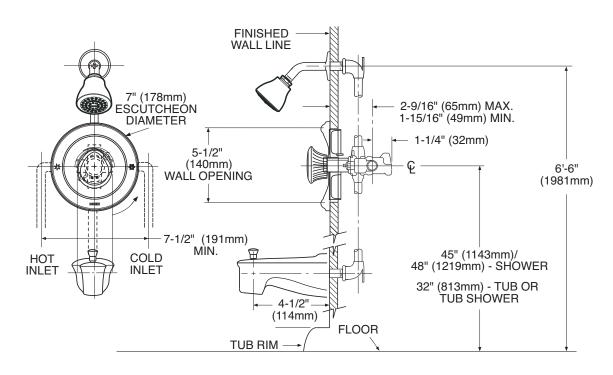

l cold to full hot)
- Adjustable temperature limit stop to control • maximum hot water temperature
- Pressure balancing mechanism maintains selected . discharge temperature to  $\pm 3^{\circ}$ .

### **FLOW**

- Showerhead is limited to 2.5 gpm (9.5 L/min) Max CARTRIDGE
- 1225 cartridge design
- Nonmetallic/nonferrous and stainless steel materials .
- Accommodates back to back installations

### **STANDARDS**

Third party certified to meet ASME A112.18.1/CSA B125.1 and all applicable specifications referenced therein **WARRANTY** 

- Lifetime limited warranty against leaks, drips and finish defects to the original consumer purchaser
- 5 year warranty if used in commercial installations



### LEGEND<sup>®</sup> MOENTROL<sup>®</sup> Single-Handle Tub/Shower Valve And Trim

### Model: 3189



## **CRITICAL DIMENSIONS**

(DO NOT SCALE)

1/19/2012 febrard 00