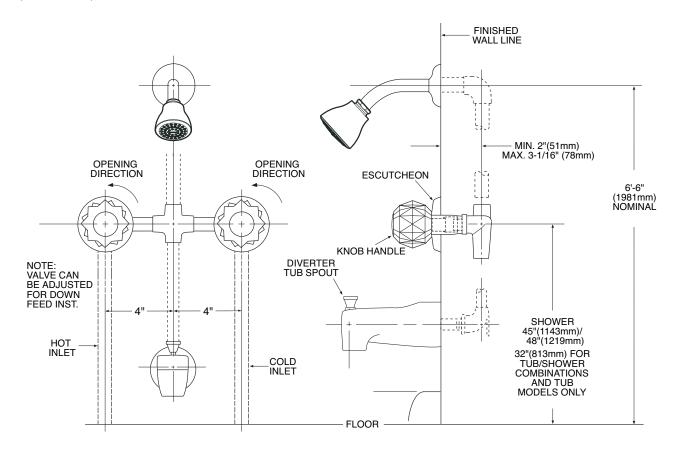

Model: 2919

Valve installs through 2 holes, 1-1/2" Diameter

## **CRITICAL DIMENSIONS**

(DO NOT SCALE)