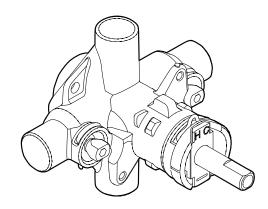

## **DESCRIPTION**

- Brass construction
- 1/2" CC or IPS connections with 1/4 turn stops
- Pressure balancing, four port, cycle valve

### CARTRIDGE

- 1222 cartridge design
- Nonmetallic/nonferrous and stainless steel materials
- Accommodates back to back installations