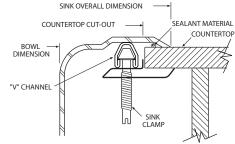

OEN

Buy it for looks. Buy it for life.®

#### SINK DESCRIPTION

- Manufactured of 22 gauge, type 301 nickel-bearing stainless steel
- Two bowls are 14" x 16" x 6-1/2"
- The sink ledge has one fixture mounting hole, 1-1/2" in diameter
- Has two 3-1/2" diameter recessed drain openings
- Soundshield undercoating maximizes sound deadening and inhibits condensation
- Made in U.S.A.
- Includes all necessary mounting hardware

### **CUT OUT DIMENSIONS**

 Cut out dimensions are 32-3/8" x 21-3/8", with a 1-1/2" corner radius. A tolerance of plus or minus 1/16" is acceptable

#### **STANDARDS**

Third party certified to ASME A112.19.3/CSA B45.4
and all applicable requirements referenced therein

#### WARRANTY

• Warranted for five years against material or manufacturing defects



Specifications



## Installation Detail



(DO NOT SCALE)