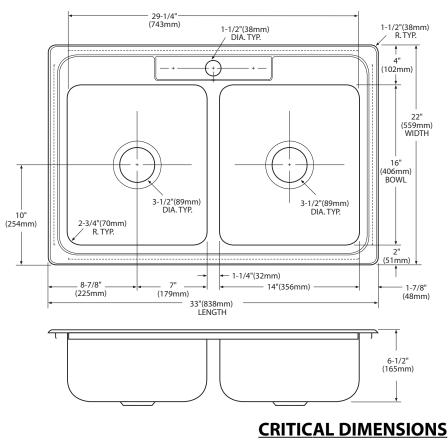

#### SINK DESCRIPTION

- Manufactured of 22 gauge, type 301 nickel-bearing stainless steel
- Two bowls are 14" x 16" x 6-1/2"
- The sink ledge has one fixture mounting hole, 1-1/2" in diameter
- Has two 3-1/2" diameter recessed drain openings
- Soundshield undercoating maximizes sound deadening and inhibits condensation
- Made in U.S.A.
- Includes all necessary mounting hardware

### **CUT OUT DIMENSIONS**

 Cut out dimensions are 32-3/8" x 21-3/8", with a 1-1/2" corner radius. A tolerance of plus or minus 1/16" is acceptable