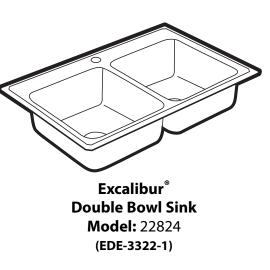

#### SINK DESCRIPTION

- Manufactured of 22 gauge, type 301 nickel-bearing stainless steel
- Two bowls are 14" x 16" x 6-1/2"
- The sink ledge has one fixture mounting hole, 1-1/2" in diameter
- Has two 3-1/2" diameter recessed drain openings
- Soundshield undercoating maximizes sound deadening and inhibits condensation
- Made in U.S.A.
- Includes all necessary mounting hardware