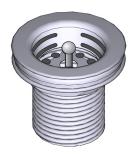

## **DESCRIPTION**

- · Metal construction with stainless finish
- · Drain for stainless sinks
- Fits sinks with a standard 2" outlet
- Coordinates with today's popular kitchen appliances and accessories

Moen Stainless Steel Basket Strainer With Drain Assembly 2"

**MODEL**: 22174

**CRITICAL DIMENSIONS** DO NOT SCALE