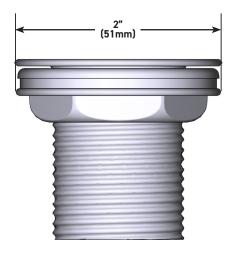

Moen Stainless Steel Basket Strainer With Drain Assembly 2"

**MODEL**: 22174

**CRITICAL DIMENSIONS** DO NOT SCALE