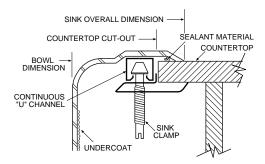

# **Specifications**

#### SINK DESCRIPTION

- Manufactured of 22 gauge, type 301 nickel-bearing stainless steel
- Two bowls are 14" x 16" x 8"
- The sink ledge has three fixture mounting holes, 1-1/2" in diameter and 4" on center
- Has two 3-1/2" diameter recessed drain openings
- Is fully undercoated with a sound and temperature insulating material
- The exposed surfaces are polished to a lustrous satin tone finish
- Includes all necessary mounting hardware

#### CUT OUT DIMENSIONS

• Cut out dimensions are 32-3/8" x 21-3/8", with a 1-1/2" corner radius. A tolerance of plus or minus 1/16" is acceptable

#### WARRANTY

 Warranted for five years against material or manufacturing defects



Excalibur® Double Bowl Kitchen Sink Model: 22866 (EDE-3322-3-8)





### Installation Detail

## **CRITICAL DIMENSIONS**

(DO NOT SCALE)