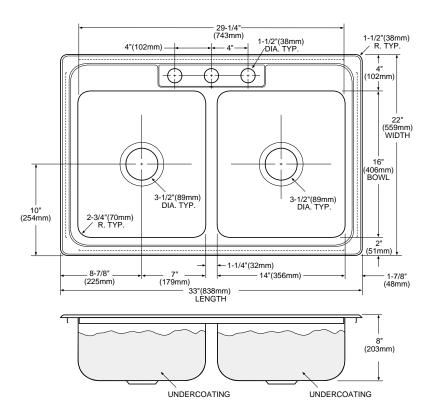

#### SINK DESCRIPTION

- Manufactured of 22 gauge, type 301 nickel-bearing stainless steel
- Two bowls are 14" x 16" x 8"
- The sink ledge has three fixture mounting holes, 1-1/2" in diameter and 4" on center
- Has two 3-1/2" diameter recessed drain openings
- Is fully undercoated with a sound and temperature insulating material
- The exposed surfaces are polished to a lustrous satin tone finish
- Includes all necessary mounting hardware

#### CUT OUT DIMENSIONS

• Cut out dimensions are 32-3/8" x 21-3/8", with a 1-1/2" corner radius. A tolerance of plus or minus 1/16" is acceptable

## **CRITICAL DIMENSIONS**

(DO NOT SCALE)