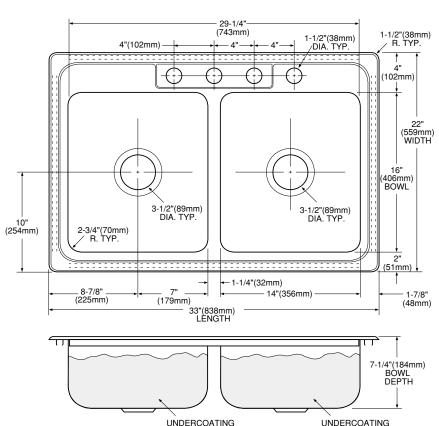

## SINK DESCRIPTION

- Manufactured of 22 gauge, type 301 nickel-bearing stainless steel
- Two bowls are 14" x 16" x 7-1/4"
- The sink ledge has four fixture mounting holes, 1-1/2" in diameter and 4" on center
- Has two 3-1/2" diameter recessed drain openings
- Is fully undercoated with a sound and temperature insulating material
- The exposed surfaces are polished to a lustrous satin tone finish
- Includes all necessary mounting hardware

## **CUT OUT DIMENSIONS**

 Cut out dimensions are 32-3/8" x 21-3/8", with a 1-1/2" corner radius. A tolerance of plus or minus 1/16" is acceptable

## **CRITICAL DIMENSIONS**

(DO NOT SCALE)