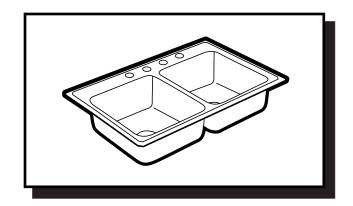

## SINK DESCRIPTION

- Manufactured of 22 gauge, type 301 nickel-bearing stainless steel
- Two bowls are 14" x 16" x 7-1/4"
- The sink ledge has four fixture mounting holes, 1-1/2" in diameter and 4" on center
- Has two 3-1/2" diameter recessed drain openings
- Is fully undercoated with a sound and temperature insulating material
- The exposed surfaces are polished to a lustrous satin tone finish
- Includes all necessary mounting hardware

## WARRANTY

Warranted for five years against material or manufacturing defects

Excalibur®

Double Bowl Kitchen Sink

Model: 22821

(EDED-3322-4-7.25)

**Installation Detail** 