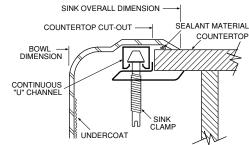

## WARRANTY

Warranted for five years against material or manufacturing defects

Excalibur®

Double Bowl Kitchen Sink

Model: 22821

(EDED-3322-4-7.25)

**Installation Detail** 