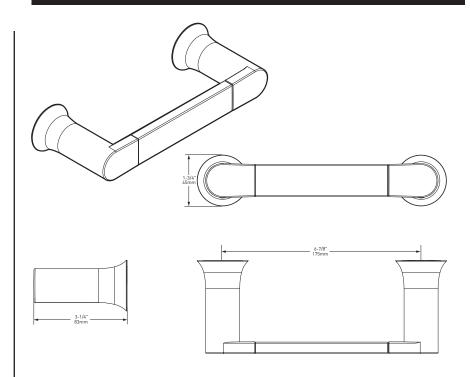

## Genta<sup>™</sup>LX Technical Specification

#### Hand Towel Bar

### BH3886

#### **Stock Numbers:**

- BH3886CH-02 Hand Towel Bar Chrome Finish
- BH3886BN-01 Hand Towel Bar Brushed Nickel Finish
- BH3886BL-01 Hand Towel Bar Matte Black Finish

#### Dimensions:



#### Materials:

Hand Towel Bar is constructed of zinc.

#### **Installation Instructions:**

Please refer to product instructions for installation steps.

#### Installation Instructions:

To preserve the fine finish of this product, clean only with a soft damp cloth. Dry well. Do not use commercial or abrasive cleaners.

# MOEN®

#### Stock Number: . By MOEN

\_ Hand Towel Bar

25300 AL MOEN DRIVE • NORTH OLMSTED, OH 44070 CORPORATE HEADQUARTERS: (800) 321-8809 • FAX: (800) 848-6636 INTERNATIONAL: (440) 962-2000 • FAX: (440) 962-2726 CUSTOMER SERVICE (USA): (800) 882-0116 • FAX: (888) 379-2720 WWW.MOEN.COM ©Copyright Moen, Inc.