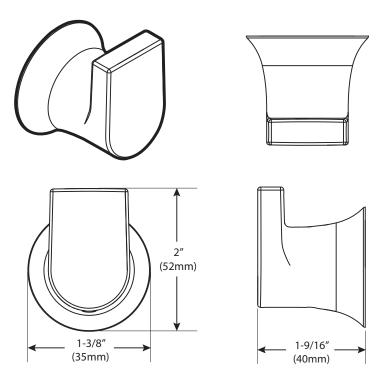

# Genta<sup>™</sup> Technical Specification

Robe Hook BH3803

# **Stock Numbers:**

☐ BH3803CH – Robe Hook Chrome Finish

#### **Materials:**

Robe Hook is constructed of zinc.

### **Dimensions:**



# **Installation Instructions:**

- 1. Remove the mounting bracket from the body by loosening the setscrew.
- 2. Position the assembled unit on the wall where desired.
- 3. Lightly mark the outline of each base.
- 4. Center a mounting bracket within each base outline with "UP" facing you.
- 5. Mark the 2 large hole locations of each mounting bracket.
- 6. Attach each mounting bracket to the wall, using the wall anchors provided
- 7. Mount each base on the corresponding mounting bracket. Check and make sure that the base set screw hole(s) are facing down. Assemble a set screw to each base. Use the allen wrench included in hardware kit to tighten each set screw and secure the assembly to the mounting bracket(s).

#### **Installation Instructions:**

To preserve the fine finish of this prod