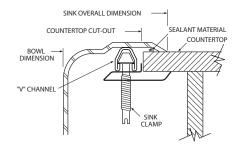

#### WARRANTY

 Warranted for five years against material or manufacturing defects

Excalibur<sup>®</sup> Single Bowl Sink Model: 22887 (ED-2522-1-7.25)

**Installation Detail** 