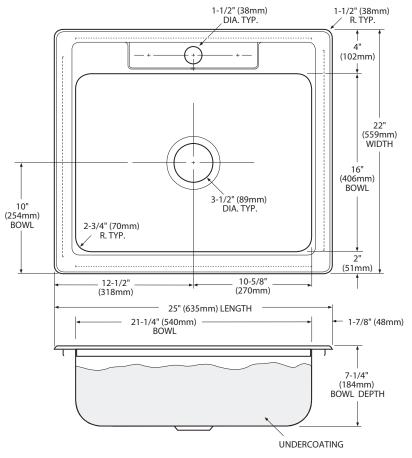

#### SINK DESCRIPTION

- Manufactured of 22 gauge stainless steel
- The large bowl is a minimum of 21-1/4" x 16" x 7-1/4"
- The sink ledge has one fixture mounting hole, 1-1/2" in diameter
- Has one 3-1/2" diameter recessed drain opening
- Soundshield undercoating maximizes sound deadening and inhibits condensation
- Made in U.S.A.
- Includes all necessary mounting hardware

#### **CUT OUT DIMENSIONS**

• Cut out dimensions are 24-3/8" x 21-3/8", with a 1-1/2" corner radius. A tolerance of plus or minus 1/16" is acceptable

### **CRITICAL DIMENSIONS**

(DO NOT SCALE)