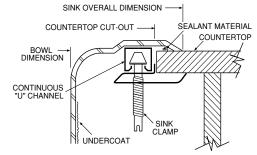

# MOEN®

## **Specifications**

#### SINK DESCRIPTION

- Manufactured of 22 gauge, type 301 nickel-bearing stainless steel Bowl is 12" x 10" x 5"
- The sink ledge has two fixture mounting holes, 1-1/4" in diameter and 4" on center
- Has one 3-1/2" diameter recessed drain opening
- Is fully undercoated with a sound and temperature insulating material
- The exposed surfaces are polished to a lustrous satin tone finish
- Includes all necessary mounting hardware **CUT OUT DIMENSIONS**
- Cut out dimensions are 14-3/8" x 14-3/8", with a 3/8" corner radius. A tolerance of plus or minus 1/16" is acceptable WARRANTY

• Warranted for five years against material or manufacturing defects



**Excalibur**<sup>®</sup> **Single Bowl Bar Sink** Model: 22856 (E-1515-2-3-1/2")



### Installation Detail





**CRITICAL DIMENSIONS** 

(DO NOT SCALE)