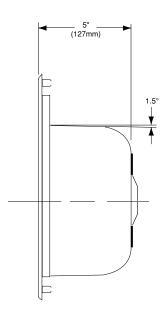

#### SINK DESCRIPTION

- Manufactured of 22 gauge, type 301 nickel-bearing stainless steel Bowl is 12" x 10" x 5"
- The sink ledge has two fixture mounting holes, 1-1/4" in diameter and 4" on center
- Has one 3-1/2" diameter recessed drain opening
- Is fully undercoated with a sound and temperature insulating material
- The exposed surfaces are polished to a lustrous satin tone finish
- Includes all necessary mounting hardware **CUT OUT DIMENSIONS**
- Cut out dimensions are 14-3/8" x 14-3/8", with a 3/8" corner radius. A tolerance of plus or minus 1/16" is acceptable WARRANTY

### Installation Detail

**CRITICAL DIMENSIONS** 

(DO NOT SCALE)