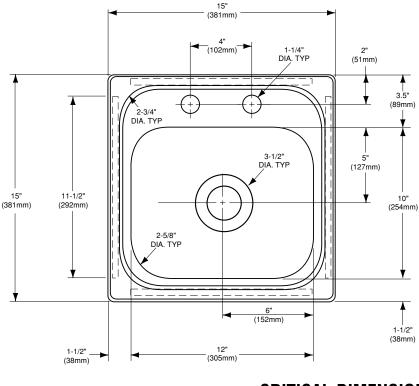

#### SINK DESCRIPTION

- Manufactured of 22 gauge, type 301 nickel-bearing stainless steel Bowl is 12" x 10" x 5"
- The sink ledge has two fixture mounting holes, 1-1/4" in diameter and 4" on center
- Has one 3-1/2" diameter recessed drain opening
- Is fully undercoated with a sound and temperature insulating material
- The exposed surfaces are polished to a lustrous satin tone finish
- Includes all necessary mounting hardware **CUT OUT DIMENSIONS**
- Cut out dimensions are 14-3/8" x 14-3/8", with a 3/8" corner radius. A tolerance of plus or minus 1/16" is acceptable WARRANTY

### Installation Detail

**CRITICAL DIMENSIONS** 

(DO NOT SCALE)