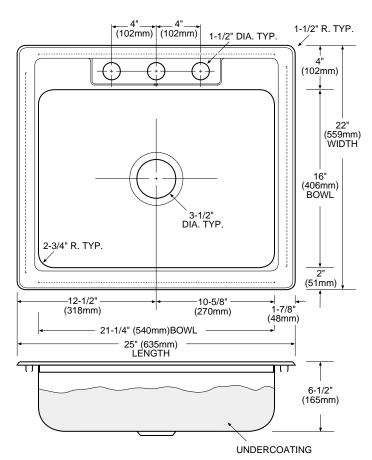

#### SINK DESCRIPTION

- Manufactured of 22 gauge, type 301 nickel-bearing stainless steel
- The single bowl is a minimum of 21-1/4" x 16" x 6-1/2"
- The sink ledge has three fixture mounting holes, 1-1/2" in diameter and 4" on center
- Has one 3-1/2" diameter recessed drain opening
- Is bottom and side undercoated with a sound and temperature insulating material
- The exposed surfaces are polished to a lustrous satin tone finish
- Includes all necessary mounting hardware

#### **CUT OUT DIMENSIONS**

• Cut out dimensions are 24-3/8" x 21-3/8", with a 1-1/2" corner radius. A tolerance of plus or minus 1/16" is acceptable

### **CRITICAL DIMENSIONS**

(DO NOT SCALE)