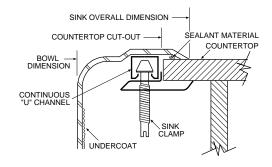

minimum of 21-1/4" x 16" x 6-1/2"
- The sink ledge has three fixture mounting holes, 1-1/2" in diameter and 4" on center
- Has one 3-1/2" diameter recessed drain opening
- Is bottom and side undercoated with a sound and temperature insulating material
- The exposed surfaces are polished to a lustrous satin tone finish
- Includes all necessary mounting hardware

#### **CUT OUT DIMENSIONS**

• Cut out dimensions are 24-3/8" x 21-3/8", with a 1-1/2" corner radius. A tolerance of plus or minus 1/16" is acceptable

#### STANDARDS

 Designed and manufactured to comply with the requirements of: ASME A112.19.3M and all requirements referenced therein

#### WARRANTY

 Warranted for five years against material or manufacturing defects



Excalibur® Single Bowl Kitchen Sink Model: 22831 (E-2522-3)



#### Installation Detail

### **CRITICAL DIMENSIONS**

(DO NOT SCALE)