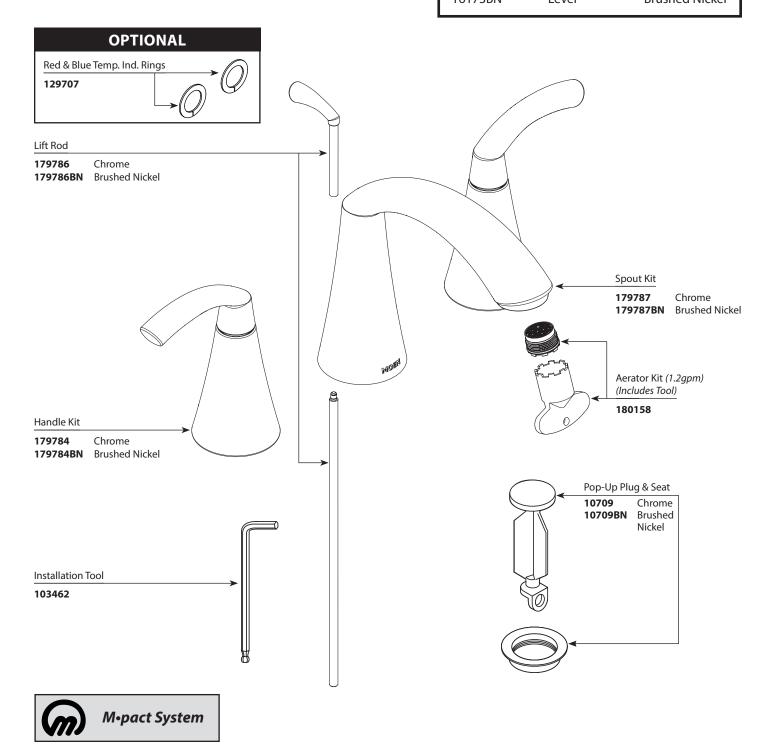

## **Illustrated Parts**

GLYDE™ **Order by Part Number** Trim can be used with either **Two-Handle Widespread Lavatory Faucet** the 9000 or 69000 valves **MODEL HANDLE FINISH** T6173 Chrome Lever T6173BN **Brushed Nickel** Lever **OPTIONAL** Red & Blue Temp. Ind. Rings 129707 Lift Rod 179786 Chrome 179786BN Brushed Nickel Spout Kit 179787 Chrome 179787BN Brushed Nickel Aerator Kit (1.2gpm) (Includes Tool) 180158 Handle Kit Chrome 179784 **Brushed Nickel** 179784BN O-ring 103460 Pop-Up Plug & O-ring Chrome 103459BN Brushed Nickel Installation Tool 103462 Drain Seat 10709 Chrome 10709BN **Brushed Nickel** M•pact System