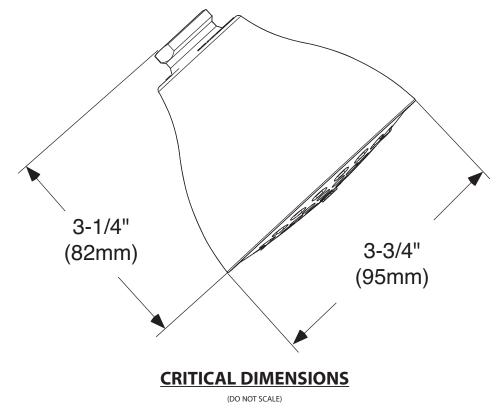

## DESCRIPTION

- Available in Chrome finish
- Fixed mount showerhead only
- Nonmetallic spray face and shell
- Brass swivel ball assembly
- FLOW
- Showerhead is limited to 2.5 gpm (9.5 L/min) at 80 psi
- EP suffix models are limited to 1.75 gpm (6.6 L/min) at 80 psi