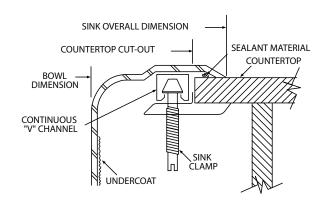

# Specifications

Single Bowl Kitchen Sink Model: 22124 (H-1618)

**Installation Detail** 

**CRITICAL DIMENSIONS** 

### **CUT OUT DIMENSIONS (For sinks manufactured after 9/1/2016)**

Cut out dimensions are 19-3/8" x 17-3/8", with a 3/4" corner radius.
 A tolerance of plus or minus 1/16" is acceptable

### **CUT OUT DIMENSIONS (For sinks manufactured before 9/1/2016)**

Cut out dimensions are 17-5/8" x 15-5/8", with a 3/4" corner radius.
 A tolerance of plus or minus 1/16" is acceptable