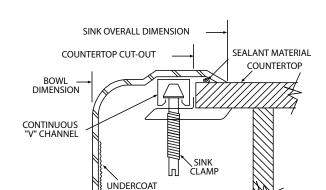

### WARRANTY

· Warranted for five years against material or manufacturing defects

Single Bowl Kitchen Sink Model: 22124 (H-1618)

**Installation Detail** 

### CRITICAL DIMENSIONS (DO NOT SCALE)

### **CUT OUT DIMENSIONS (For sinks manufactured before 9/1/2016)**

Cut out dimensions are 17-5/8" x 15-5/8", with a 3/4" corner radius.
 A tolerance of plus or minus 1/16" is acceptable