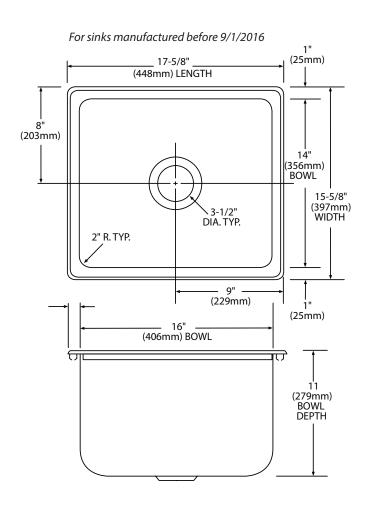

### **CUT OUT DIMENSIONS (For sinks manufactured before 9/1/2016)**

Cut out dimensions are 17-5/8" x 15-5/8", with a 3/4" corner radius.
 A tolerance of plus or minus 1/16" is acceptable

### CRITICAL DIMENSIONS (DO NOT SCALE)