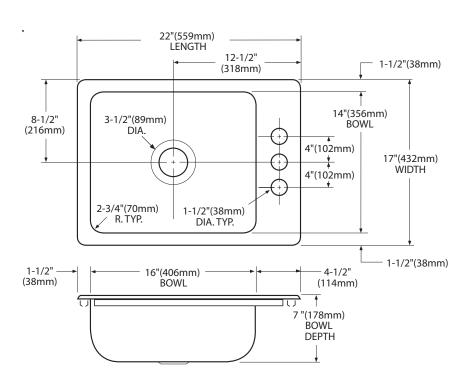

#### SINK DESCRIPTION

- Manufactured of 20 gauge stainless steel
- Single bowl is 14" x 16" x 7"
- The sink ledge has three fixture mounting holes, 1-1/2" in diameter located 4" on center
- · Has one 3-1/2" diameter recessed drain opening
- Soundshield undercoating maximizes sound deadening and inhibits condensation
- Made in USA
- Includes all necessary mounting hardware

## **CUT OUT DIMENSIÓNS**

Cut out dimensions are 16-1/2" x 21-1/2", with a 3/4" corner radius.
A tolerance of plus or minus 1/16" is acceptable

# **CRITICAL DIMENSIONS**

(DO NOT SCALE)