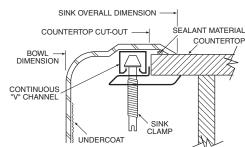

#### WARRANTY

· Warranted for five years against material or manufacturing defects

Single Bowl Kitchen Sink Model: 22127 (C-1722-3-7)

**Installation Detail** 