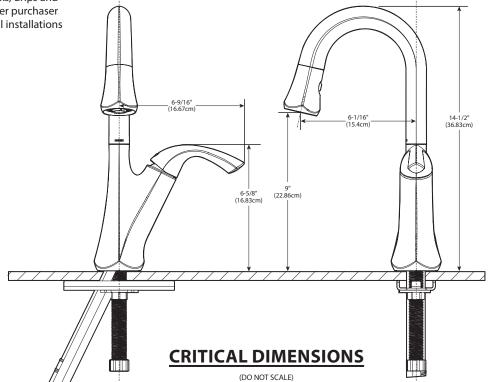

# Notch **Single Handle High Arc Pulldown Prep/Bar Faucet**

Models: 6124 series

**NOTE**: this faucet is designed to be installed thru 1 hole, 1-1/2" (38mm) min. dia

**GREEN** 

FOR MORE INFORMATION CALL: 1-800-BUY-MOEN www.moen.com