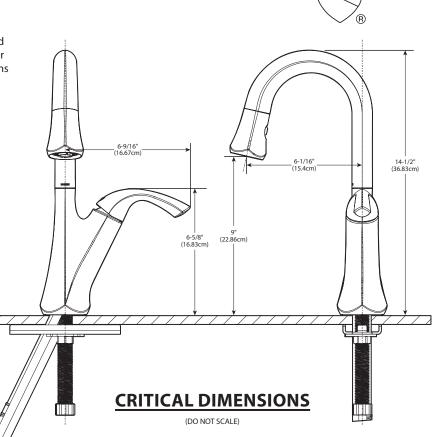

# Notch **Single Handle High Arc Pulldown Prep/Bar Faucet**

Models: 6124 series

**NOTE**: this faucet is designed to be installed thru 1 hole, 1-1/2" (38mm) min. dia

**GREEN** 

FOR MORE INFORMATION CALL: 1-800-BUY-MOEN www.moen.com