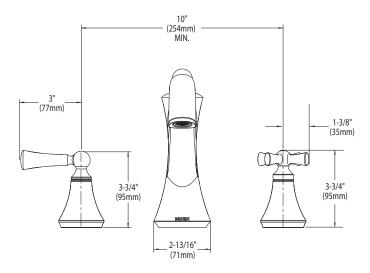

# Specifications

**WYNFORD<sup>™</sup> Two-Handle Roman Tub Faucet Trim** 

Models: T653 series (lever handle) T657 series (cross handle)

Valves: 4792, 4793, 4794, 4796, 4797, 4798

M•pact System

## **CRITICAL DIMENSIONS**

(DO NOT SCALE)

001/2014 1 Released 00