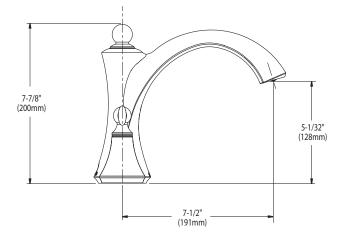

# Specifications

**WYNFORD<sup>™</sup> Two-Handle Roman Tub Faucet Trim** 

Models: T653 series (lever handle) T657 series (cross handle)

Valves: 4792, 4793, 4794, 4796, 4797, 4798

M•pact System

## **CRITICAL DIMENSIONS**

(DO NOT SCALE)

001/2014 1 Released 00