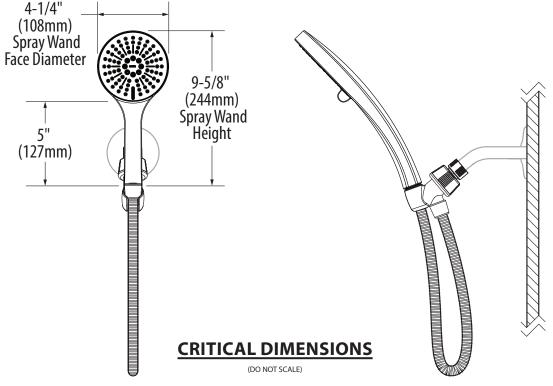

## DESCRIPTION

- Metal construction with Spot Resist Brushed Nickel finish
- Includes handshower, hose, and cradle
- 59" double interlock spiral chrome hose (metal)
- Assembled with two check valves for backflow prevention
- Adjustable bracket

## OPERATION

- Six function
- Wall bracket rotates to adjust angle of handshower