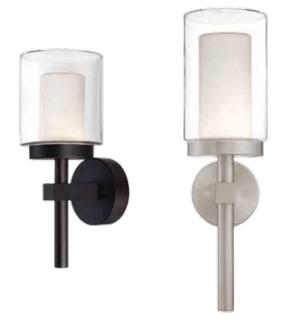

### **PRODUCT DESCRIPTION**

The simple design of Deco provides refuge in a complex world. Clean and understated with a clear outer layer of glass encasing an etched white opal glass shade, this upscale luminaire illuminates fine exteriors and interiors of transitional and contemporary spaces.

## SPECIFICATIONS

**Construction:** Aluminum with a clear mouth blown outer glass and etched opal interior sconce.

Power: Integral transformer in canopy. 120V input.

Light Source: High output LED.

Dimming: Dims to 10% with an electronic low voltage (ELV) dimmer.