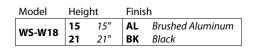

# **FIXTURE PERFORMANCE**

|          |      |           | LED    | Photometric |
|----------|------|-----------|--------|-------------|
| Model    | Watt | # of LEDs | Lumens | Lumens      |
| WS-W1815 | 12W  | 24        | 625    | 360         |
| WS-W1821 |      | 24        | 625    | 370         |

Mounting: Mounts directly to junction box.

Finish: Brushed Aluminum (AL), Black (BK).

Standards: Wet location listed.

Installation: Requires Transformer to be recessed within the junction box.

ORDER NUMBER