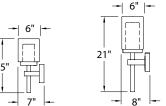

# **DECO** – model: WS-W18 LED Outdoor Sconce Luminiare

| Fixture Type: |    |
|---------------|----|
| Catalog Numbe | r: |

Project:

# **FIXTURE PERFORMANCE**

|          |      |           | LED    | Photometric |
|----------|------|-----------|--------|-------------|
| Model    | Watt | # of LEDs | Lumens | Lumens      |
| WS-W1815 | 12W  | 24        | 625    | 360         |
| WS-W1821 |      | 24        | 625    | 370         |