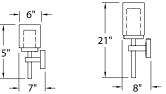

# **DECO** – model: WS-W18 LED Outdoor Sconce Luminiare

| Fixture Type: |    |
|---------------|----|
| Catalog Numbe | r: |

Project:

# **FIXTURE PERFORMANCE**

|          |      |           | LED    | Photometric |
|----------|------|-----------|--------|-------------|
| Model    | Watt | # of LEDs | Lumens | Lumens      |
| WS-W1815 | 12W  | 24        | 625    | 360         |
| WS-W1821 |      | 24        | 625    | 370         |