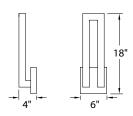

### **ORDER NUMBER**

| Model    | Height | Finis    | h                                    |
|----------|--------|----------|--------------------------------------|
| WS-W1718 | 18"    | BZ<br>GH | Black<br>Bronze<br>Graphite<br>White |