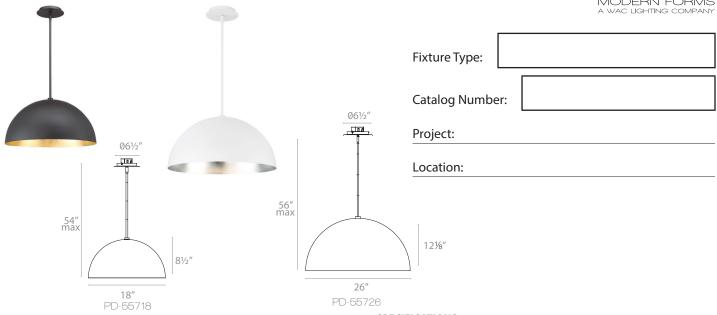

#### **PRODUCT DESCRIPTION**

Clean, contemporary, the YOLO pendant is imbued with a large spunmetal dome. Luxuriously hand applied finishes in dark bronze and gold leaf or white and silver leaf. Full range dimming. Beautiful warm ambient lighting. Two sizes.

#### **FEATURES**

- · ETL & cETL damp location listed
- Driver located in standard 4" junction box
- Universal driver (120V-220V-277V)
- · Hang straight swivel
- · Gold/Silver leaf interior
- 10' of wire included to extend pendant up to total of 120", three 12" and one 6" down rods included (additional down rods available for purchase)
- · Full range dimming when used with compatible dimmers\*
- · 60,000 hour rated life
- · Color Temp: 3000K
- · CRI: 90

#### **SPECIFICATIONS**

Construction: Aluminum and Twist lock glass diffuser

Light Source: High output LED.

Finish: Gold Leaf (GL), Silver Leaf (SL)

**Standards:** ETL & cETL damp location listed.

### ORDER NUMBER

|                      | Dia.       | Wattage    | Voltage   | LED<br>Lumens | Delivered<br>Lumens | Finish   |                                            |  |
|----------------------|------------|------------|-----------|---------------|---------------------|----------|--------------------------------------------|--|
| PD-55718<br>PD-55726 | 18"<br>26" | 21W<br>25W | 120V-277V | 2000<br>2400  | 660<br>980          | GL<br>SL | Gold Leaf/Dark Bronze<br>Silver Leaf/White |  |