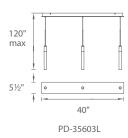

#### **ORDER NUMBER**

| Model                  | # of lights          | Wattage        | Voltage        | LED<br>Lumens | Delivered<br>Lumens | Finis | sh              |  |
|------------------------|----------------------|----------------|----------------|---------------|---------------------|-------|-----------------|--|
| PD-35603L<br>PD-35605L | 3 linear<br>5 linear | 16.5W<br>26.5W | 120V-220V-277V | 673<br>1122   | 620<br>1033         | PN    | Polished Nickel |  |