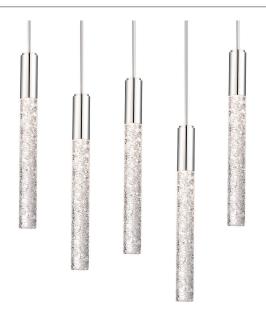

#### **PRODUCT DESCRIPTION**

Gloriously sparkly stalks of Piastra crystal alluringly remarkable both as a slender, individual pendant or as a 21-light chandelier with customizable proportions.

#### **ORDER NUMBER**

| Model                  | # of lights          | Wattage        | Voltage        | LED<br>Lumens | Delivered<br>Lumens | Finis | sh              |  |
|------------------------|----------------------|----------------|----------------|---------------|---------------------|-------|-----------------|--|
| PD-35603L<br>PD-35605L | 3 linear<br>5 linear | 16.5W<br>26.5W | 120V-220V-277V | 673<br>1122   | 620<br>1033         | PN    | Polished Nickel |  |