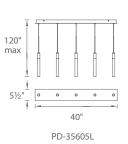

#### **ORDER NUMBER**

| Model                  | # of lights          | Wattage        | Voltage        | LED<br>Lumens | Delivered<br>Lumens | Finis | sh              |  |
|------------------------|----------------------|----------------|----------------|---------------|---------------------|-------|-----------------|--|
| PD-35603L<br>PD-35605L | 3 linear<br>5 linear | 16.5W<br>26.5W | 120V-220V-277V | 673<br>1122   | 620<br>1033         | PN    | Polished Nickel |  |