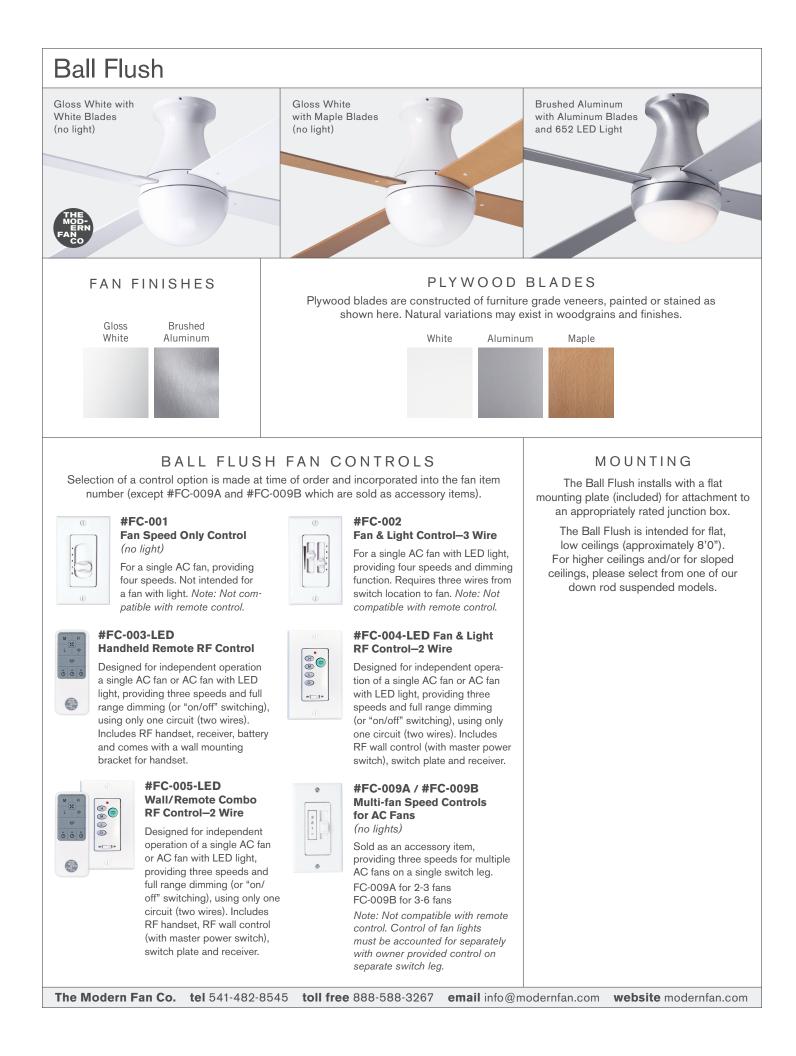

 $Ball \ Flush \ > \ Configure \ item \ number \ from \ attributes \ below.$ 

| Finish                                                                                                                                                                                                                                                                                                                                                                                                                                                                         | Blade Span | Blade Color                                                                                                                                                     | Light Option                                                                                                                                                                                                                                                                                                                             | Control Option                                                                                                                                             |
|--------------------------------------------------------------------------------------------------------------------------------------------------------------------------------------------------------------------------------------------------------------------------------------------------------------------------------------------------------------------------------------------------------------------------------------------------------------------------------|------------|-----------------------------------------------------------------------------------------------------------------------------------------------------------------|------------------------------------------------------------------------------------------------------------------------------------------------------------------------------------------------------------------------------------------------------------------------------------------------------------------------------------------|------------------------------------------------------------------------------------------------------------------------------------------------------------|
| #BAL-FM -                                                                                                                                                                                                                                                                                                                                                                                                                                                                      |            |                                                                                                                                                                 | -                                                                                                                                                                                                                                                                                                                                        | -                                                                                                                                                          |
| GW Gloss Whit<br>BA Brushed Al                                                                                                                                                                                                                                                                                                                                                                                                                                                 | 1          | <ul><li>WH White</li><li>AL Aluminum</li><li>MP Maple</li></ul>                                                                                                 | <ul><li>NL No Light</li><li>652 20W LED</li></ul>                                                                                                                                                                                                                                                                                        | <ul> <li>Fan Speed Only</li> <li>Fan &amp; Light - 3 Wire</li> <li>Handheld Remote</li> <li>Fan &amp; Light - 2 Wire</li> <li>Wall/Remote Combo</li> </ul> |
| Dimensions                                                                                                                                                                                                                                                                                                                                                                                                                                                                     |            | 5.9"                                                                                                                                                            | 3"                                                                                                                                                                                                                                                                                                                                       |                                                                                                                                                            |
|                                                                                                                                                                                                                                                                                                                                                                                                                                                                                |            | 8.1"<br>52"                                                                                                                                                     | Also available in                                                                                                                                                                                                                                                                                                                        | 42" blade span.                                                                                                                                            |
| <ul> <li>Specifications</li> <li>153mm x 18mm AC motor with reverse switch on fan body</li> <li>Die cast aluminum construction</li> <li>42" or 52" span, plywood blades</li> <li>Optional LED light: 20W, 90 CRI, 3000K, 1800 lumens<br/>(dimmable) behind opal glass diffuser; CA Title 24,<br/>JA8-2019 compliant</li> <li>For flat ceilings only</li> <li>Designed by Ron Rezek</li> <li>ETL listed for dry and damp locations</li> <li>Weight: 16 lbs (7.3 kgs)</li> </ul> |            | Performance Data<br>LOWEST SPEED<br>RPM: 70<br>CFM: 1,514<br>Watts: 10.87<br>CFM/W: 139<br>HIGHEST SPEED<br>RPM: 205<br>CFM: 4,975<br>Watts: 68.52<br>CFM/W: 73 |                                                                                                                                                                                                                                                                                                                                          | Energy Guide Data<br>Average Energy Use<br>42 Watts<br>Average Airflow<br>3,353 CFM<br>Yearly Energy Cost<br>\$12<br>Average Efficiency<br>79 CFM/Watt     |
|                                                                                                                                                                                                                                                                                                                                                                                                                                                                                |            | For 42" Perfe<br>**Energy Guid<br>performance<br>visit www.me                                                                                                   | * Performance and Energy Guide Data corresponds to the 52" blade span.<br>For 42" Performance and Energy Guide data, visit www.modernfan.com.<br>** Energy Guide Data represents weighted averages of low speed and high speed<br>performance, assuming typical use (excluding light). For more information,<br>visit www.modernfan.com. |                                                                                                                                                            |