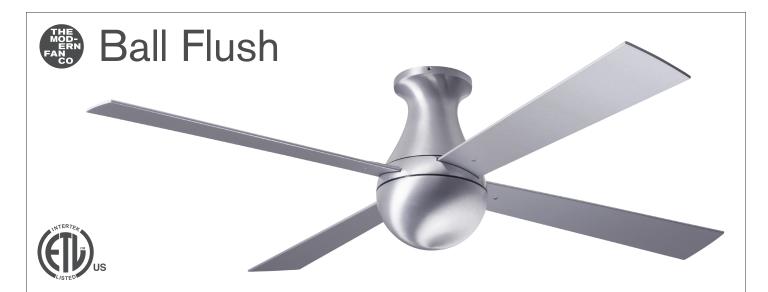

 $Ball \ Flush \ > \ Configure \ item \ number \ from \ attributes \ below.$ 

| Finish                                                                                                                                                                                                                                                                                                                                                                                                                                                                         | Blade Span | Blade Color                                                                                                                                                     | Light Option                                                                                                                                                                                                                                                                                                                             | Control Option                                                                                                                                             |
|--------------------------------------------------------------------------------------------------------------------------------------------------------------------------------------------------------------------------------------------------------------------------------------------------------------------------------------------------------------------------------------------------------------------------------------------------------------------------------|------------|-----------------------------------------------------------------------------------------------------------------------------------------------------------------|------------------------------------------------------------------------------------------------------------------------------------------------------------------------------------------------------------------------------------------------------------------------------------------------------------------------------------------|------------------------------------------------------------------------------------------------------------------------------------------------------------|
| #BAL-FM -                                                                                                                                                                                                                                                                                                                                                                                                                                                                      |            |                                                                                                                                                                 | -                                                                                                                                                                                                                                                                                                                                        | -                                                                                                                                                          |
| GW Gloss Whit<br>BA Brushed Al                                                                                                                                                                                                                                                                                                                                                                                                                                                 | 1          | <ul><li>WH White</li><li>AL Aluminum</li><li>MP Maple</li></ul>                                                                                                 | <ul><li>NL No Light</li><li>652 20W LED</li></ul>                                                                                                                                                                                                                                                                                        | <ul> <li>Fan Speed Only</li> <li>Fan &amp; Light - 3 Wire</li> <li>Handheld Remote</li> <li>Fan &amp; Light - 2 Wire</li> <li>Wall/Remote Combo</li> </ul> |
| Dimensions                                                                                                                                                                                                                                                                                                                                                                                                                                                                     |            | 5.9"                                                                                                                                                            | 3"                                                                                                                                                                                                                                                                                                                                       |                                                                                                                                                            |
|                                                                                                                                                                                                                                                                                                                                                                                                                                                                                |            | 8.1"<br>52"                                                                                                                                                     | Also available in                                                                                                                                                                                                                                                                                                                        | 42" blade span.                                                                                                                                            |
| <ul> <li>Specifications</li> <li>153mm x 18mm AC motor with reverse switch on fan body</li> <li>Die cast aluminum construction</li> <li>42" or 52" span, plywood blades</li> <li>Optional LED light: 20W, 90 CRI, 3000K, 1800 lumens<br/>(dimmable) behind opal glass diffuser; CA Title 24,<br/>JA8-2019 compliant</li> <li>For flat ceilings only</li> <li>Designed by Ron Rezek</li> <li>ETL listed for dry and damp locations</li> <li>Weight: 16 lbs (7.3 kgs)</li> </ul> |            | Performance Data<br>LOWEST SPEED<br>RPM: 70<br>CFM: 1,514<br>Watts: 10.87<br>CFM/W: 139<br>HIGHEST SPEED<br>RPM: 205<br>CFM: 4,975<br>Watts: 68.52<br>CFM/W: 73 |                                                                                                                                                                                                                                                                                                                                          | Energy Guide Data<br>Average Energy Use<br>42 Watts<br>Average Airflow<br>3,353 CFM<br>Yearly Energy Cost<br>\$12<br>Average Efficiency<br>79 CFM/Watt     |
|                                                                                                                                                                                                                                                                                                                                                                                                                                                                                |            | For 42" Perfe<br>**Energy Guid<br>performance<br>visit www.me                                                                                                   | * Performance and Energy Guide Data corresponds to the 52" blade span.<br>For 42" Performance and Energy Guide data, visit www.modernfan.com.<br>** Energy Guide Data represents weighted averages of low speed and high speed<br>performance, assuming typical use (excluding light). For more information,<br>visit www.modernfan.com. |                                                                                                                                                            |