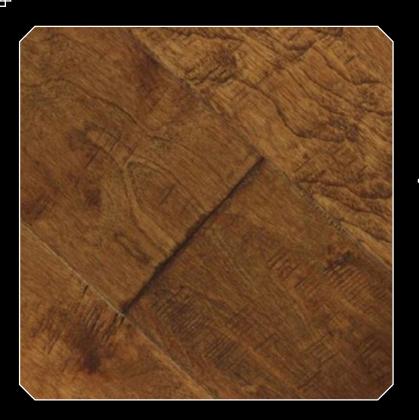

## **Birch Homestead**

**Wood Construction:** 

Engineered

**Wood Species:** 

Birch

**Surface Type:** 

Handscraped

**Edge Type:** 

Micro-Beveled

**Gloss Level:** 

Medium (Semi-Gloss)

**Installation Location(s):** 

Above Grade, On Grade

Janka Rating:

1260psi

Plank Width: