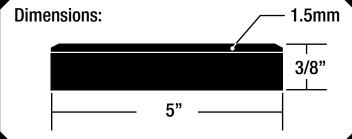

5"

Plank Thickness:

3/8"

Wear Layer Thickness:

1.5mm

**Plank Lengths:** 

Random lengths (11"-47")

Sq.Ft. Per Carton: