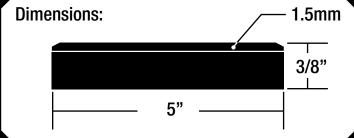

5"

Plank Thickness:

3/8"

Wear Layer Thickness:

1.5mm

**Plank Lengths:** 

Random lengths (12"-48")

Sq.Ft. Per Carton: