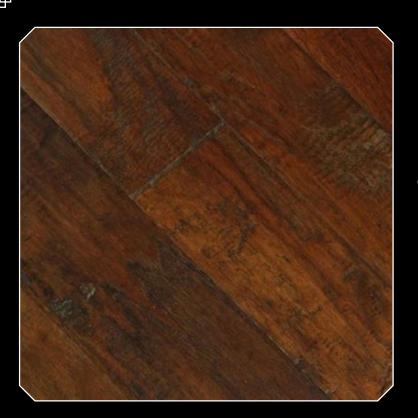

## **Hickory Hampstead**

**Wood Construction:** 

Engineered

**Wood Species:** 

Hickory

**Surface Type:** 

Handscraped

**Edge Type:** 

Micro-Beveled

**Gloss Level:** 

Medium (Semi-Gloss)

**Installation Location(s):** 

Above Grade, On Grade

Janka Rating:

1820psi

**Plank Width:** 