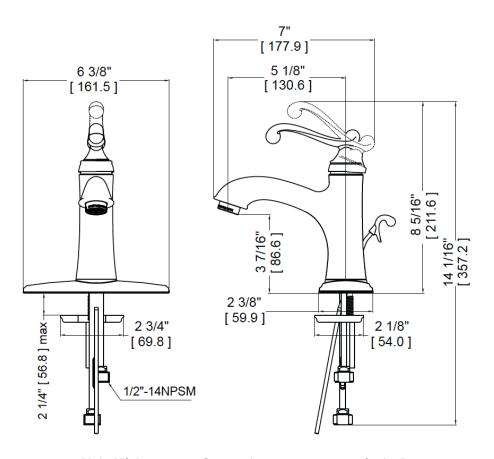

## **Installation Notes**

- Requires 1-1/8" min. to 2" max. hole diameter
- Mounts in 1 or 3 holes
- · Mounts with or without deck plate
- Maximum deck thickness: 2-1/4"
- 1/2" male NPSM supply connections