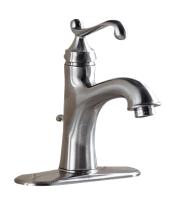

## Lavatory Faucet Model ML700

Brushed Nickel: ML700-BN
Oil Rubbed Bronze: ML700-ORB

## **Features**

- · Ceramic disc cartridge
- · Lever style handle
- · Optional deck plate included
- · Matching pop-up drain included
- Flow rate: 1.5 gal/min / 5.7 L/min max. @ 60 psi