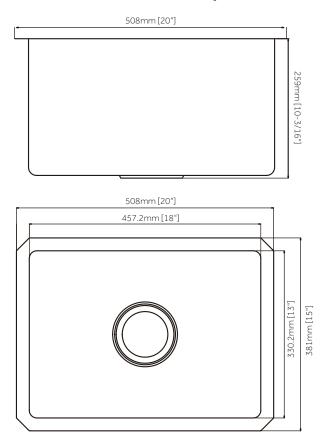

## **Product Features**

- $\cdot$  18 gauge stainless steel
- · Overall size: 20" x 15"
- · Bowl size: 18" x 13"
- · Bowl depth: 10-3/16"
- · Drain deameter: 3-1/2"
- Under spray coating and pads for sound deadening and insulation
- Single bowl sink
  cUPC/IAPMO listed
- · Sink clips and cutout template included

## **Product Specifications**

\* All measurements are nominal. Please verify before actual installation.