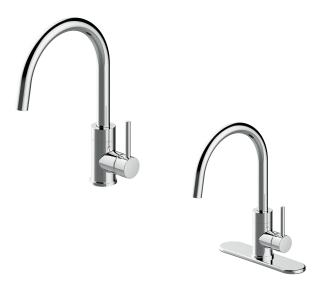

### **Product Codes:**

MNO003DCP (Polished Chrome)
MNO003DSSP (PVD Stainless Steel)
MNO003DFB (Flat Black)
MNO003DBG (Brushed Gold)

- Max. flow rate: 1.8 gpm at 60 psi
- Ceramic disc cartridge
- Optional deck plate
- 59" pull-down sprayer hose
- 7" pull-down sprayer hose reach
- Limited lifetime warranty
- Meets: ASME A112.18.1/ CSA B125.1
- NSF 61 compliant
- cUPC/IAPMO listed
- ADA compliant

# MISENO

### SINGLE HANDLE KITCHEN FAUCET