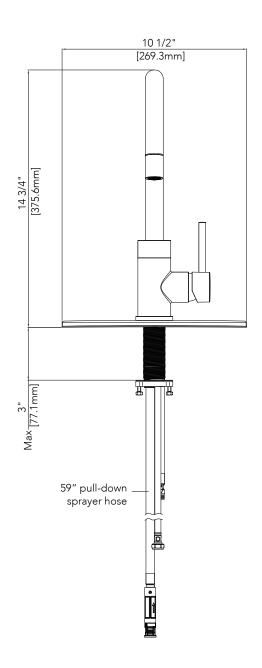

### **Product Codes:**

MNO003DCP (Polished Chrome)
MNO003DSSP (PVD Stainless Steel)
MNO003DFB (Flat Black)
MNO003DBG (Brushed Gold)

- Max. flow rate: 1.8 gpm at 60 psi
- Ceramic disc cartridge
- Optional deck plate
- 59" pull-down sprayer hose
- 7" pull-down sprayer hose reach
- Limited lifetime warranty
- Meets: ASME A112.18.1/ CSA B125.1
- NSF 61 compliant
- cUPC/IAPMO listed
- ADA compliant