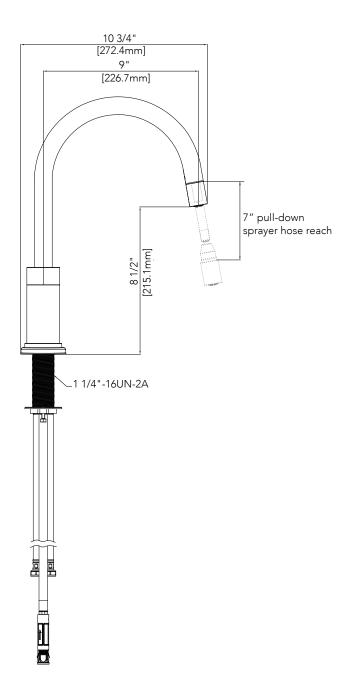

### **Product Codes:**

MNO003DCP (Polished Chrome)
MNO003DSSP (PVD Stainless Steel)
MNO003DFB (Flat Black)
MNO003DBG (Brushed Gold)

- Max. flow rate: 1.8 gpm at 60 psi
- Ceramic disc cartridge
- Optional deck plate
- 59" pull-down sprayer hose
- 7" pull-down sprayer hose reach
- Limited lifetime warranty
- Meets: ASME A112.18.1/ CSA B125.1
- NSF 61 compliant
- cUPC/IAPMO listed
- ADA compliant