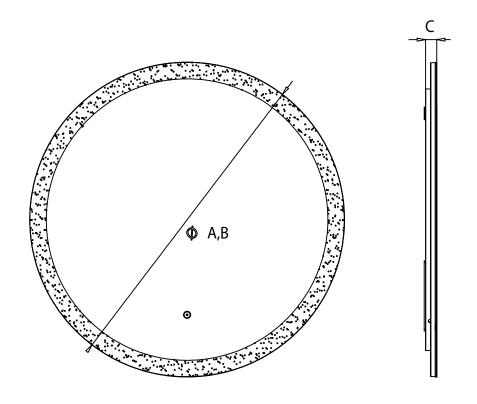

# MISENO

Model: MNO3030LED, MNO3636LED

| Model #    | А   | В   | С      |
|------------|-----|-----|--------|
| MNO3030LED | 30" | 30" | 1 1/8" |
| MNO3636LED | 36" | 36" | 1 1/8" |