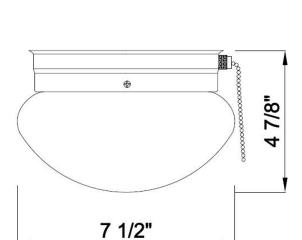

## PRODUCT SPECIFICATIONS

| FEATURES           | 1 Light Flushmount - Mushroom with Chain |
|--------------------|------------------------------------------|
| Part Number        | FLCLMUSH6PCBN                            |
| Finish             | Brushed Nickel                           |
| Shade/Glass Type   | Opal White                               |
| Product Dimensions | 7-1/2" Dia. x 4-7/8" H                   |
| Product Weight     | 1.01 lbs                                 |
| Bulb Type          | A                                        |
| Bulb Base          | E26 Medium                               |
| Sockets            | 1 x 60W                                  |
| Bulb Included      | No                                       |
| Wattage            | 60W                                      |
| Voltage            | 120V                                     |
| Product Material   | Steel,Glass                              |
| Location Listing   | Dry                                      |
| Certifications     | UL                                       |