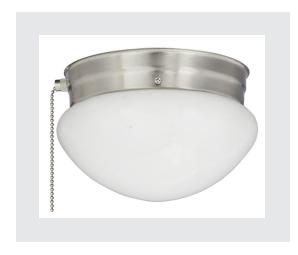

## PRODUCT SPECIFICATIONS

| FEATURES           | 1 Light Flushmount - Mushroom with Chain |
|--------------------|------------------------------------------|
| Part Number        | FLCLMUSH6PCBN                            |
| Finish             | Brushed Nickel                           |
| Shade/Glass Type   | Opal White                               |
| Product Dimensions | 7-1/2" Dia. x 4-7/8" H                   |
| Product Weight     | 1.01 lbs                                 |
| Bulb Type          | A                                        |
| Bulb Base          | E26 Medium                               |
| Sockets            | 1 x 60W                                  |
| Bulb Included      | No                                       |
| Wattage            | 60W                                      |
| Voltage            | 120V                                     |
| Product Material   | Steel,Glass                              |
| Location Listing   | Dry                                      |
| Certifications     | UL                                       |

# FLCLMUSH6PCBN

- 1 Light Flushmount Mushroom with ChainUse one 60W medium base lamp max
- 1 Year Warranty
- Lamp not included
- Brushed Nickel