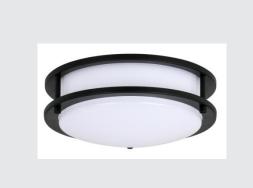

## **PRODUCT SPECIFICATIONS**

| FEATURES             | 10" LED Saturn Light 5CCT Selectable         |
|----------------------|----------------------------------------------|
|                      |                                              |
| Part Number          | FLSAT10LEDCCTMB                              |
| Finish               | Matte Black                                  |
| Shade                | White Acrylic                                |
| Kelvin Temp (CCT)    | CCT selectable-2700K/3000K/3500K/4000K/5000K |
| Product Dimensions   | 9-7/8" Dia. x 3-3/8" H                       |
| Product Weight       | 1.18 lb                                      |
| Bulb Type            | Integrated LED Module                        |
| Bulb Included        | Yes                                          |
| LED Type             | 2835                                         |
| CRI                  | 90                                           |
| Lumens               | 1000                                         |
| Efficacy             | 62.5 lm/W                                    |
| Dimmable             | Yes                                          |
| Wattage              | 16W                                          |
| Equivalent Wattage   | Incandescent - 60W                           |
| Voltage              | 120V                                         |
| Average hour life    | 50,000 hrs                                   |
| Min/Max Ambient Temp | - 20°C ~ 40°C                                |
| Product Material     | Steel, Acrylic                               |
| Location Listing     | Damp                                         |
| Certifications       | ETL, Energy Star, Title 24/JA8-2019, FCC     |

## FLSAT10LEDCCTMB

- LED Saturn Light
- 5 Year Warranty
- Integrated Led Module
- 5CCT Selectable