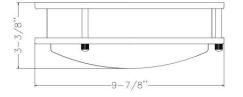

## **PRODUCT SPECIFICATIONS**

| FEATURES             | 10" LED Saturn Light 5CCT Selectable         |
|----------------------|----------------------------------------------|
|                      |                                              |
| Part Number          | FLSAT10LEDCCTMB                              |
| Finish               | Matte Black                                  |
| Shade                | White Acrylic                                |
| Kelvin Temp (CCT)    | CCT selectable-2700K/3000K/3500K/4000K/5000K |
| Product Dimensions   | 9-7/8" Dia. x 3-3/8" H                       |
| Product Weight       | 1.18 lb                                      |
| Bulb Type            | Integrated LED Module                        |
| Bulb Included        | Yes                                          |
| LED Type             | 2835                                         |
| CRI                  | 90                                           |
| Lumens               | 1000                                         |
| Efficacy             | 62.5 lm/W                                    |
| Dimmable             | Yes                                          |
| Wattage              | 16W                                          |
| Equivalent Wattage   | Incandescent - 60W                           |
| Voltage              | 120V                                         |
| Average hour life    | 50,000 hrs                                   |
| Min/Max Ambient Temp | - 20°C ~ 40°C                                |
| Product Material     | Steel, Acrylic                               |
| Location Listing     | Damp                                         |
| Certifications       | ETL, Energy Star, Title 24/JA8-2019, FCC     |