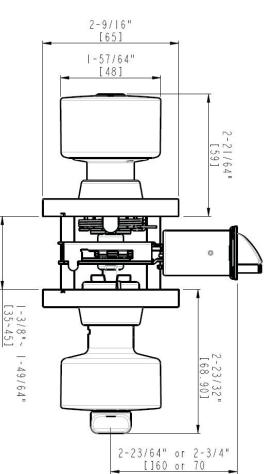

## **FEATURES & OPTIONS:**

- Door Thickness Fit 1-3/8" to 1-3/4" standard door thickness
- Door Preparation Cross bore: 2-1/8", edge: 1"
- Latch Backset Adjustable 2-3/8" or 2-3/4"
- Latch 2-way radius
- Standard Latch Faceplate 1" x 2-1/4" radius installed
- Spindle Type Square
- Bolt 1/2" throw
- Cylinder Zinc cylinder KW1 keyway 5 brass pins
- Keys 2 brass keys, nickel plated
- Standard Strike Plate 2-1/4" x 1-3/4" round corner full lip
- Material Steel and brass
- ANSI/BHMA Meets the requirements of grade 3