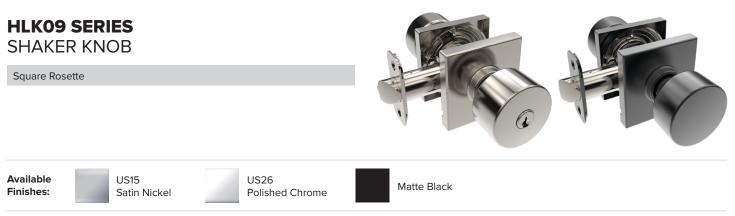

## **FEATURES & OPTIONS:**

- Door Thickness Fit 1-3/8" to 1-3/4" standard door thickness
- Door Preparation Cross bore: 2-1/8", edge: 1"
- Latch Backset Adjustable 2-3/8" or 2-3/4"
- Latch 2-way radius
- Standard Latch Faceplate 1" x 2-1/4" radius installed
- Spindle Type Square
- Bolt 1/2" throw
- Cylinder Zinc cylinder KW1 keyway 5 brass pins
- Keys 2 brass keys, nickel plated
- Standard Strike Plate 2-1/4" x 1-3/4" round corner full lip
- Material Steel and brass
- ANSI/BHMA Meets the requirements of grade 3