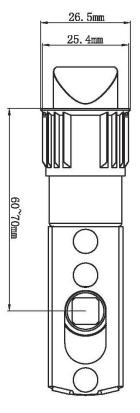

### **FEATURES & OPTIONS:**

- Door Thickness Fit 1-3/8" to 1-3/4" standard door thickness
- Door Preparation Cross bore: 2-1/8", edge: 1"
- Latch Backset Adjustable 2-3/8" 2-3/4"
- Latch Drive in
- · Latch Faceplate None
- Spindle Type Square
- Bolt 1/2" throw
- · Material Steel and zinc alloy
- ANSI/BHMA A156.2 grade 3 certified