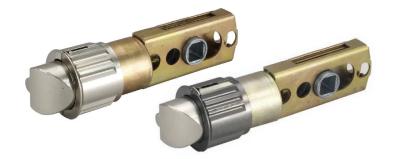

# **DRIVE-IN ENTRY LOCK LATCH**

"Deadlatch"

Available Finishes:

US15 Satin Nickel

Matte Black

### **FEATURES & OPTIONS:**

- Door Thickness Fit 1-3/8" to 1-3/4" standard door thickness
- Door Preparation Cross bore: 2-1/8", edge: 1"
- Latch Backset Adjustable 2-3/8" 2-3/4"
- Latch Drive in
- · Latch Faceplate None
- Spindle Type Square
- Bolt 1/2" throw
- · Material Steel and zinc alloy
- ANSI/BHMA A156.2 grade 3 certified