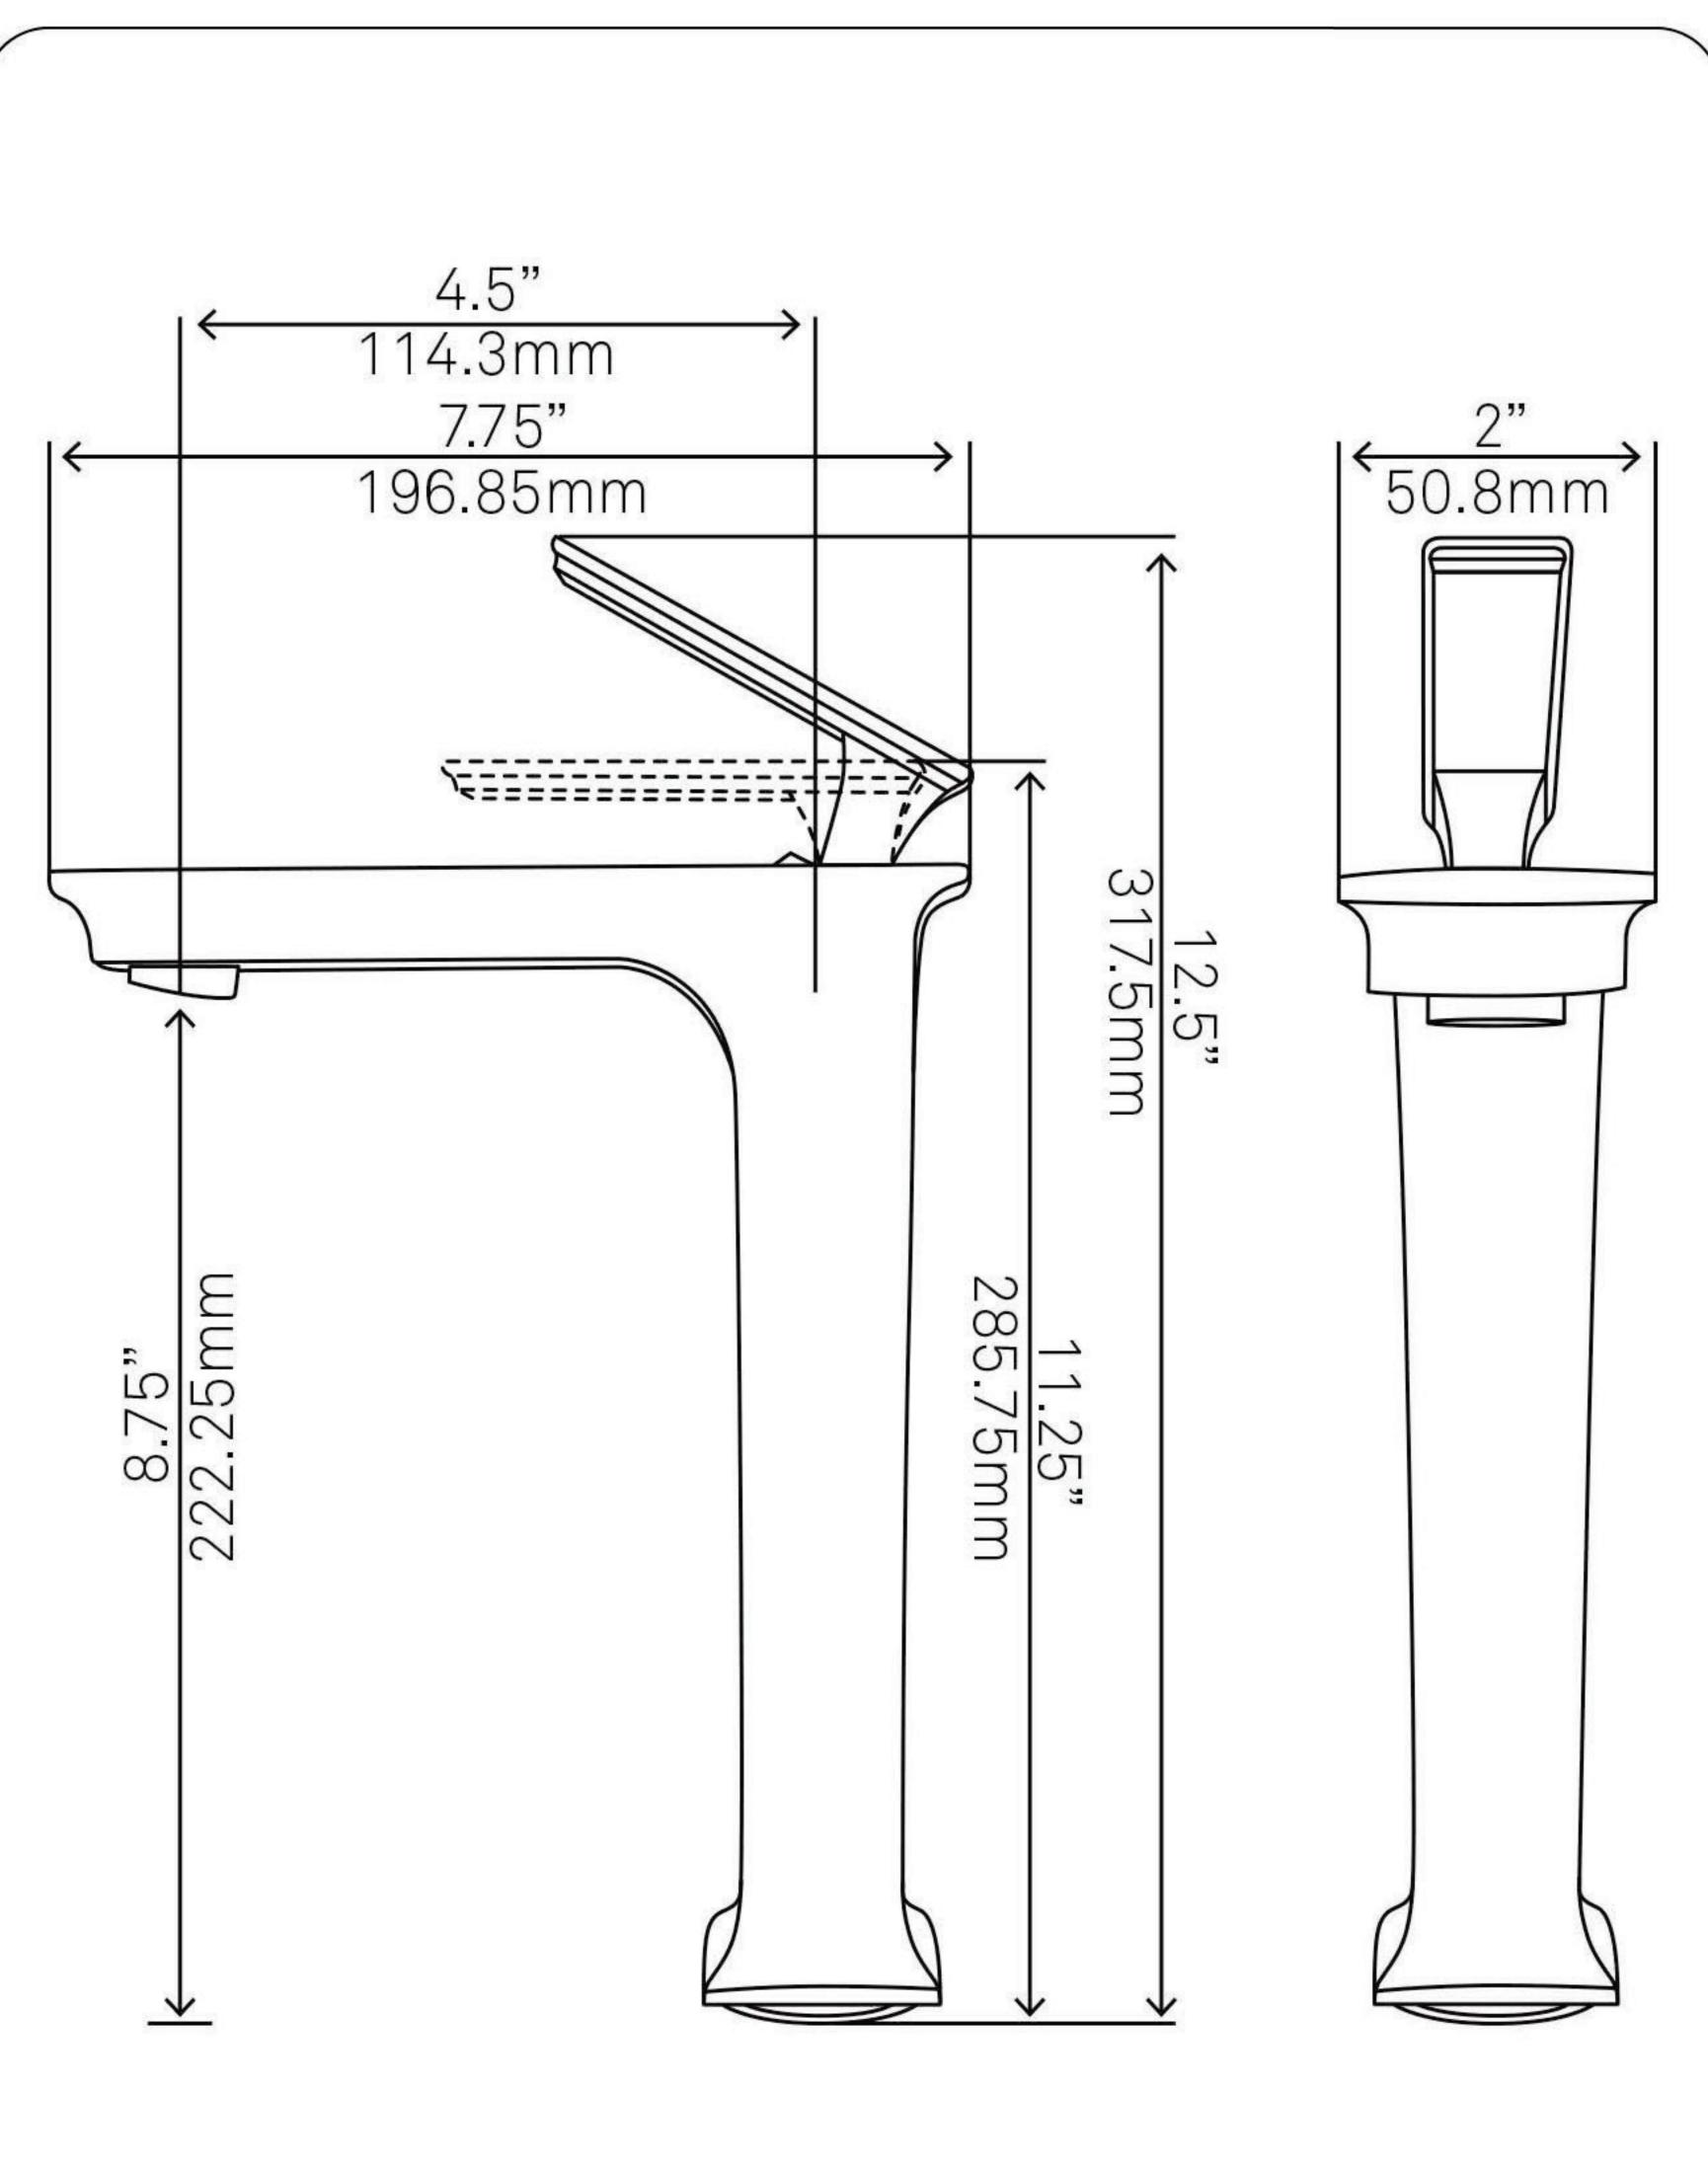

### STANDARD SPECIFICATIONS:

- Brushed nickel finish
- Single handle control
- Solid brass construction
- High pressure ceramic cartridge
- Single hole deck mount installation
- Spout reach: 3.5 inches
- Spout height: 9.25 inches
- 1.5-inch diameter mounting hole required
- cUPC and AB1953 low-lead compliant
- ASME A112.18.1-1-2011/CSA B125.1-11
- NSF 61 and NSF 372 certified
- EPA WaterSense® available