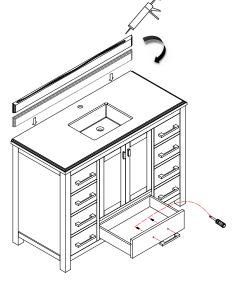

#### Installation Instructions

Notes: We recommend that you rough-in the drain and water lines after receiving the unit.

The vanity should be installed by a professional plumber.

Drainer pipe and trap are not included.

If you experience any difficulties with this product, do not return to the point of purchase. Please contact MISENO directly at **infoservice@miseno.com**, and we will help resolve your issue.



### Step 1

#### **CAUTION**

Handle the backsplash with extreme care! Stone backsplash are very fragile.

Always handle gently and place them flat on a soft surface.



## Step 2



#### Step 3



# Step 4