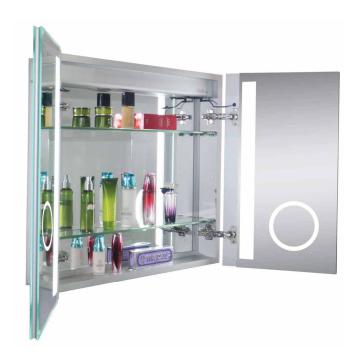

### **FEATURES**

- Recessed Mounting
- Double-door Medicine Cabinet
- Energy Efficient and Long Lasting LED Lighting
- · Aluminum Frame
- Double-side Mirror Door with Two Built-in 6" Dia. LED Lit Cosmetic Mirror
- 170° Soft-closing Hinges
- Two Adjustable Tempered Glass Shelves
- Rocker Switch
- 3-prong 120V Electrical Outlet
- Mirrored Interior

## LIGHTING

- LED (Light-Emitting Diode)
- Average Bulb Life of 50,000 hours
- Color Temperature: 6000K (Daylight)
- Brightness: see page 2
- Power Consumption: see page 2

#### **OVERVIEW**

Miseno does not cut corners and only uses the highest quality components and bulbs to make sure that the mirror will be maintenance free and function like the day you purchased for average 50,000 hours of use. Miseno prides itself on providing unmatched price vs quality for all of our products. All mirrors come with a 5-year limited warranty.