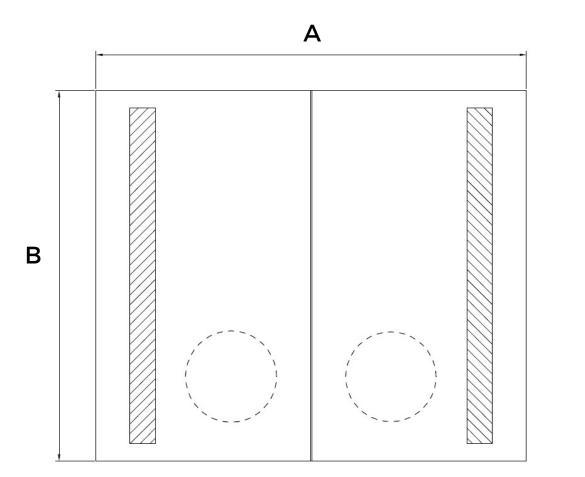

Miseno Chico. CA 95928 www.miseno.com 1.855.480.2915 infoservice@miseno.com

| Model #     | Α  | В  | С     | D       | Brightness<br>(Lumen) | Power Consumption<br>(Watt) |
|-------------|----|----|-------|---------|-----------------------|-----------------------------|
| MMCR4026LED | 40 | 26 | 4-1/2 | 3-13/16 | 1410                  | 23                          |