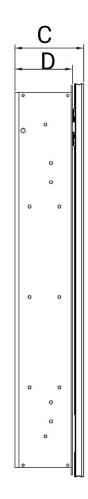

## **INSTALLATION DIMENSIONS**

| Model #  | A  | В  | С     | D       |
|----------|----|----|-------|---------|
| 69233026 | 30 | 26 | 4-1/2 | 3-13/16 |
| 69234026 | 40 | 26 | 4-1/2 | 3-13/16 |