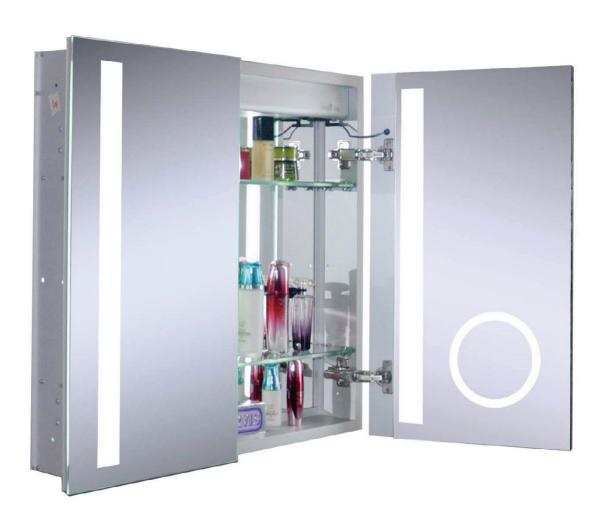

## RECESSED MEDICINE CABINET with LED LIGHTING

MODELS: MMCR3026LED | MMCR4026LED

## **PACKAGE CONTENTS**

2