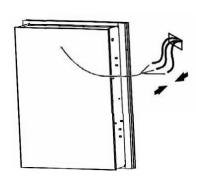

## **INSTALLATION**

1. Unplug the cable from the Mirror Door(s) to electrical enclosure. Remove the Mirror Door(s) by pushing on the tab behind the Hinge to detach the hinge from the Hinge Plate.

2. Loosen the electrical enclosure Cover Plate by removing the 3 screws and pivot down the Cover Plate.