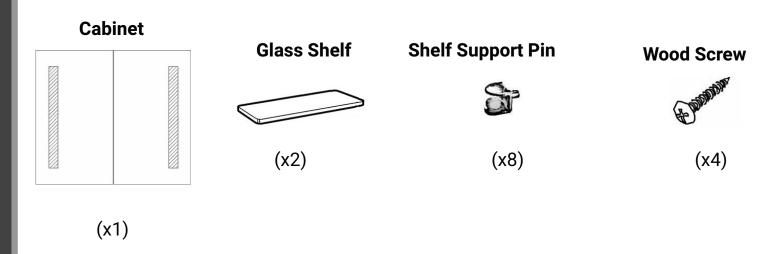

## **PACKAGE CONTENTS**

2

8. Reinstall the Cover Plate and the Mirror Door(s)

7. Insert Shelf Pins to desired height. Slide the Glass Shelf into position and tighten the plastic set screw (A)

- Using the wall studs to hang the mirror is highly recommended.
- This mirror is NOT designed to work with a dimmable wall switch.