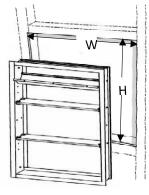

3. Measure the W (width) and the H (height) of the back of the cabinet

4. Frame out the wall cavity so the cabinet fits tightly into the recess.

5. Connect to 110V power supply.

6. Insert and secure the cabinet to the recess with provided screws.

## **INSTALLATION DIMENSIONS**

| Model #  | A  | В  | С     | D       |
|----------|----|----|-------|---------|
| 69233026 | 30 | 26 | 4-1/2 | 3-13/16 |
| 69234026 | 40 | 26 | 4-1/2 | 3-13/16 |