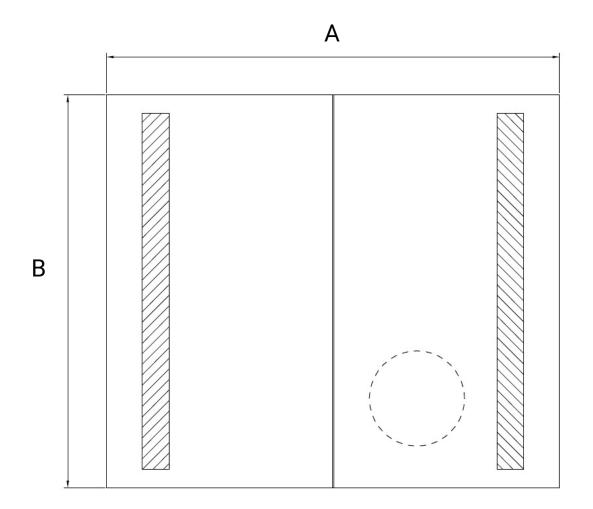

3. Measure the W (width) and the H (height) of the back of the cabinet

4. Frame out the wall cavity so the cabinet fits tightly into the recess.

5. Connect to 110V power supply.

6. Insert and secure the cabinet to the recess with provided screws.

## **INSTALLATION DIMENSIONS**

| Model #  | A  | В  | С     | D       |
|----------|----|----|-------|---------|
| 69233026 | 30 | 26 | 4-1/2 | 3-13/16 |
| 69234026 | 40 | 26 | 4-1/2 | 3-13/16 |