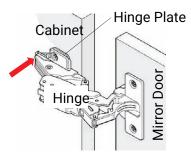

## **INSTALLATION**

1. Unplug the cable from the Mirror Door(s) to electrical enclosure. Remove the Mirror Door(s) by pushing on the tab behind the Hinge to detach the hinge from the Hinge Plate.

2. Loosen the electrical enclosure Cover Plate by removing the 3 screws and pivot down the Cover Plate.