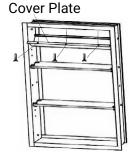

## **INSTALLATION**

1. Unplug the cable from the Mirror Door(s) to electrical enclosure. Remove the Mirror Door(s) by pushing on the tab behind the Hinge to detach the hinge from the Hinge Plate.

2. Loosen the electrical enclosure Cover Plate by removing the 3 screws and pivot down the Cover Plate.