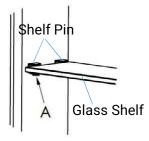

8. Reinstall the Cover Plate and the Mirror Door(s)

7. Insert Shelf Pins to desired height. Slide the Glass Shelf into position and tighten the plastic set screw (A)

- Using the wall studs to hang the mirror is highly recommended.
- This mirror is NOT designed to work with a dimmable wall switch.