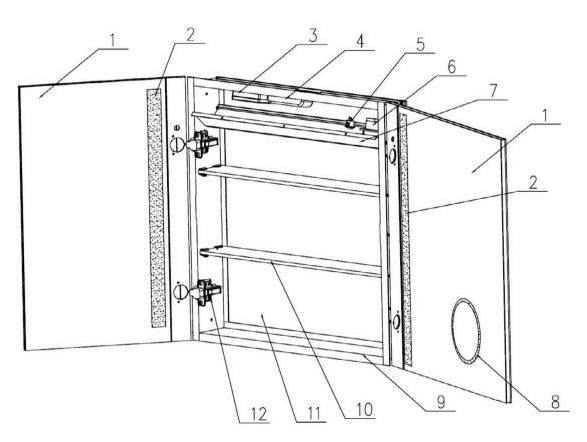

## **REPLACEMENT PARTS**

| Part | Description          |  |
|------|----------------------|--|
| 1    | Mirror Door          |  |
| 2    | LED Light            |  |
| 3    | Connection<br>Box    |  |
| 4    | LED Driver           |  |
| 5    | Rocker Switch        |  |
| 6    | 110V Outlet          |  |
| 7    | Cover Plate          |  |
| 8    | Cosmetic<br>Mirror   |  |
| 9    | Aluminum<br>Frame    |  |
| 10   | Glass Shelf          |  |
| 11   | Mirror Back<br>Board |  |
| 12   | Hinge                |  |