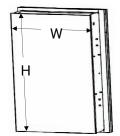

3. Measure the W (width) and the H (height) of the back of the cabinet

4. Frame out the wall cavity so the cabinet fits tightly into the recess.

5. Connect to 110V power supply.

6. Insert and secure the cabinet to the recess with provided screws.

## **INSTALLATION DIMENSIONS**

| Model #  | A  | В  | С     | D       |
|----------|----|----|-------|---------|
| 69233026 | 30 | 26 | 4-1/2 | 3-13/16 |
| 69234026 | 40 | 26 | 4-1/2 | 3-13/16 |