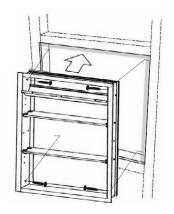

3. Measure the W (width) and the H (height) of the back of the cabinet

4. Frame out the wall cavity so the cabinet fits tightly into the recess.

5. Connect to 110V power supply.

6. Insert and secure the cabinet to the recess with provided screws.

8. Reinstall the Cover Plate and the Mirror Door(s)

7. Insert Shelf Pins to desired height. Slide the Glass Shelf into position and tighten the plastic set screw (A)

- Using the wall studs to hang the mirror is highly recommended.
- This mirror is NOT designed to work with a dimmable wall switch.