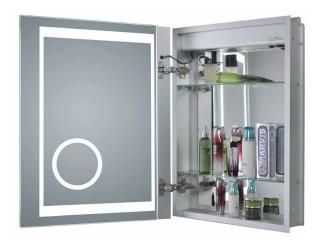

#### **FEATURES**

- Recessed Mounting
- Energy Efficient and Long Lasting LED Lighting
- Aluminum Frame
- Double-side Mirror Door with Built-in 6" Dia. LED Lit Cosmetic Mirror
- 170° Soft-closing Hinges
- Two Adjustable Tempered Glass Shelves
- Rocker Switch
- 3-prong 120V Electrical Outlet
- Mirrored Interior

### LIGHTING

- LED (Light-Emitting Diode)
- Average Bulb Life of 50,000 hours
- Color Temperature: 6000K (Daylight)
- Brightness: see page 2
- Power Consumption: see page 2

#### SAFETY

IP44 Rated