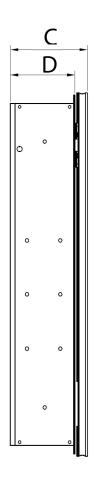

| Model #       | А  | В  | С     | D       | Brightness<br>(Lumen) | Power Consumption<br>(Watt) |
|---------------|----|----|-------|---------|-----------------------|-----------------------------|
| MMCR2026LED-L | 20 | 26 | 4-1/2 | 3-13/16 | 1365                  | 22                          |
| MMCR2026LED-R | 20 | 26 | 4-1/2 | 3-13/16 | 1365                  | 22                          |