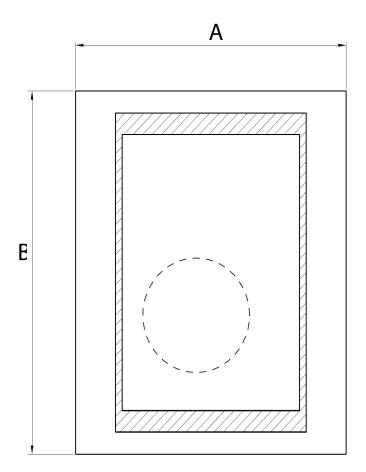

| Model #       | А  | В  | С     | D       | Brightness<br>(Lumen) | Power Consumption<br>(Watt) |
|---------------|----|----|-------|---------|-----------------------|-----------------------------|
| MMCR2026LED-L | 20 | 26 | 4-1/2 | 3-13/16 | 1365                  | 22                          |
| MMCR2026LED-R | 20 | 26 | 4-1/2 | 3-13/16 | 1365                  | 22                          |