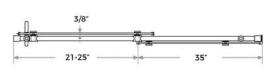

## Specifications

- Header bar length: 60"
- Unit Height: 62"
- Minimum Width: 56"
- Entry Width: 21-25"
- Fixed Glass Panel Width: 35"
- Glass Door Panel Width: 25"
- Glass Height: 62"
- Glass Thickness: 3/8"
- Wall Jamb Height: 62"
- Limited Lifetime Warranty