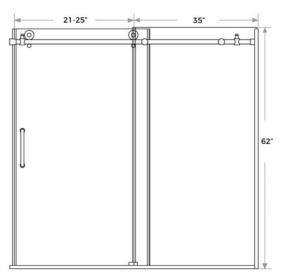

## Specifications

- Header bar length: 60"
- Unit Height: 62"
- Minimum Width: 56"
- Entry Width: 21-25"
- Fixed Glass Panel Width: 35"
- Glass Door Panel Width: 25"
- Glass Height: 62"
- Glass Thickness: 3/8"
- Wall Jamb Height: 62"
- Limited Lifetime Warranty