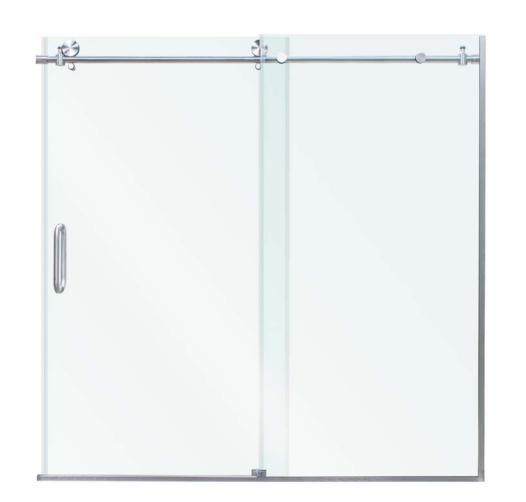

# MTD6062CLSR

60"x 62" Frameless Sliding Alcove Tub Door with Clear Glass

# Available Finishes Image: Brusheb NickEL BRUSHED NICKEL BRUSHED NICKEL POLISHED CHROME MTD60662CLSR-BN) (MTD6062CLSR-CP) Features • Space-saving sliding door • 3/8" thick tempered safety glass • Frameless door panel • H2OFF™ clean glass technology • Safe-slide smooth operation • Up to 3/4" frame adjustment