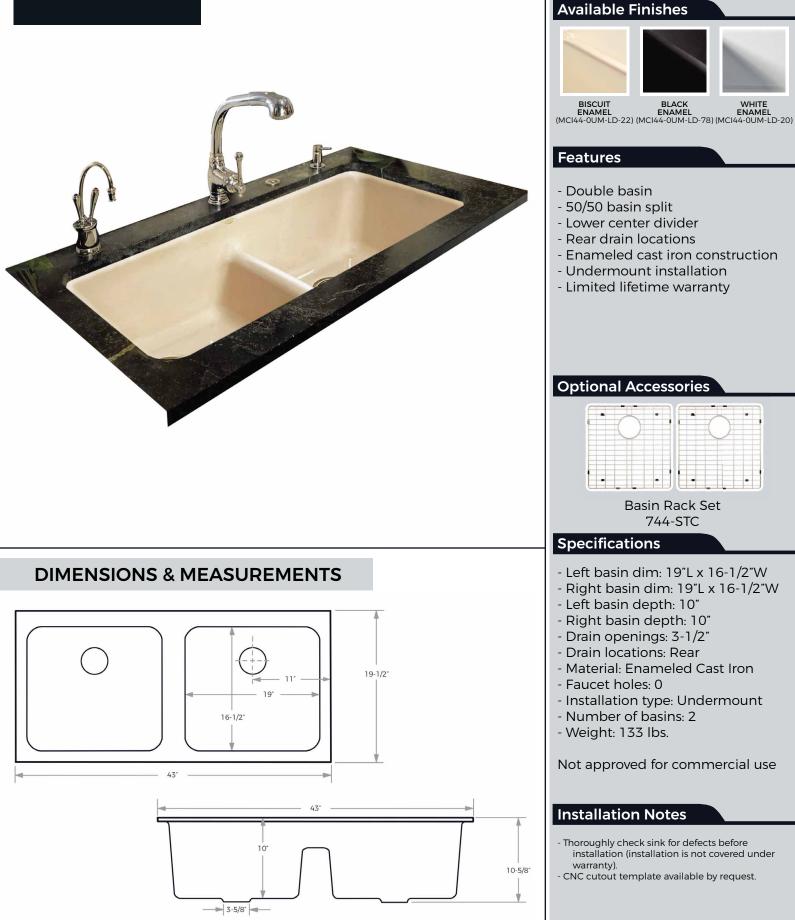

## MCI44-0UM-LD

43"x 19-1/2" Dual Basin Enameled Cast Iron Undermount Kitchen Sink

## Features - Double basin - 50/50 basin split - Lower center divider - Rear drain locations - Enameled cast iron construction - Undermount installation - Limited lifetime warranty **Optional Accessories Basin Rack Set** 744-STC **Specifications** - Left basin dim: 19"L x 16-1/2"W - Right basin dim: 19"L x 16-1/2"W - Left basin depth: 10" - Right basin depth: 10" - Drain openings: 3-1/2" - Drain locations: Rear - Material: Enameled Cast Iron - Faucet holes: 0 - Installation type: Undermount - Number of basins: 2 - Weight: 133 lbs. Not approved for commercial use **Installation Notes** - Thoroughly check sink for defects before installation (installation is not covered under warranty). - CNC cutout template available by request.