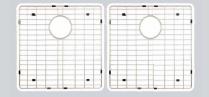

# **MCI43-4TM**



43"x 22" Dual Basin Enameled Cast Iron Drop-in Kitchen Sink



### **Available Finishes**







BISCUIT ENAMEL (MCI43-4TM-22)

BLACK ENAMEL (MCI43-4TM-78)

WHITE ENAMEL (MCI43-4TM-20)

#### **Features**

- Double basin
- 50/50 basin split
- Rear drain locations
- Enameled cast iron construction
- Drop-in installation (top mount)
- Limited lifetime warranty

#### **Optional Accessories**



Basin Rack Set 743-STC

### **Specifications**

- Left basin dim: 19"L x 16-1/2"W
- Right basin dim: 19"L x 16-1/2"W
- Left basin depth: 10"
- Right basin depth: 10"
- Drain openings: 3-1/2"
- Drain locations: Rear
- Material: Enameled Cast Iron
- Faucet holes: 4
- Installation type: Drop-in
- Number of basins: 2
- Weight: 133 lbs.

Not approved for commercial use

#### **Installation Notes**

- Thoroughly check sink for defects before installation (installation is not covered under warranty).

## **DIMENSIONS & MEASUREMENTS**