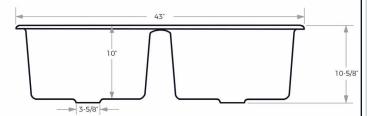

### **Specifications**

- Left basin dim: 19"L x 16-1/2"W
- Right basin dim: 19"L x 16-1/2"W
- Left basin depth: 10"
- Right basin depth: 10"
- Drain openings: 3-1/2"
- Drain locations: Rear
- Material: Enameled Cast Iron
- Faucet holes: 4
- Installation type: Drop-in
- Number of basins: 2
- Weight: 133 lbs.

## **DIMENSIONS & MEASUREMENTS**