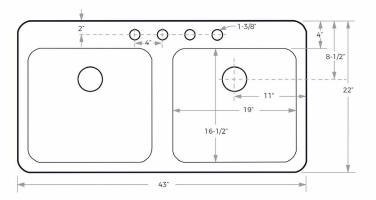

### **Specifications**

- Left basin dim: 19"L x 16-1/2"W
- Right basin dim: 19"L x 16-1/2"W
- Left basin depth: 10"
- Right basin depth: 10"
- Drain openings: 3-1/2"
- Drain locations: Rear
- Material: Enameled Cast Iron
- Faucet holes: 4
- Installation type: Drop-in
- Number of basins: 2
- Weight: 133 lbs.

## **DIMENSIONS & MEASUREMENTS**