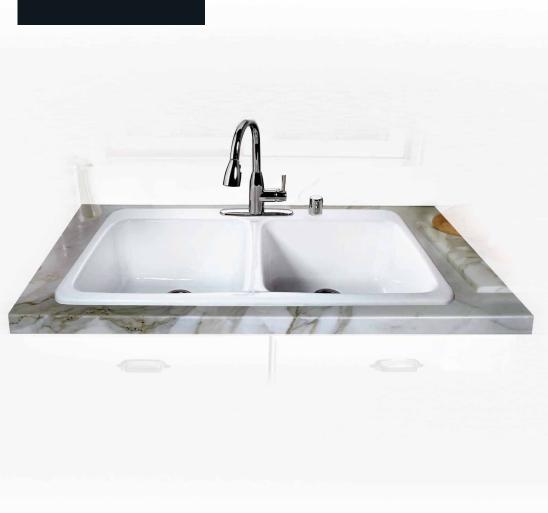

# **MCI43-4TM**

43"x 22" Dual Basin Enameled Cast Iron Drop-in Kitchen Sink

### **Available Finishes**

BISCUIT ENAMEL (MCI43-4TM-22)

BLACK ENAMEL (MCI43-4TM-78)

WHITE ENAMEL (MCI43-4TM-20)

#### **Features**

- Double basin
- 50/50 basin split
- Rear drain locations
- Enameled cast iron construction
- Drop-in installation (top mount)
- Limited lifetime warranty