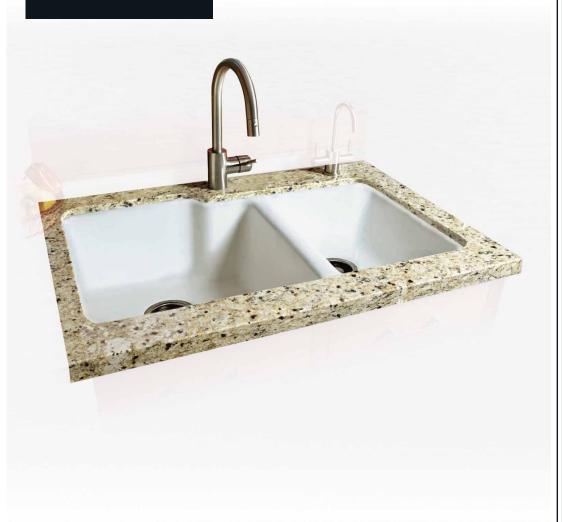

# **MCI37-0UM**

36" x 22" Dual Basin Enameled Cast Iron Undermount Kitchen Sink

### **Available Finishes**

BISCUIT ENAMEL (MCI37-0UM-22)

(MCI37-0UM-78)

WHITE ENAMEL (MCI37-0UM-20)

#### **Features**

- Dual basins
- 60/40 basin split
- Rear drain locations
- Enameled cast iron construction
- Undermount installation
- Limited lifetime warranty