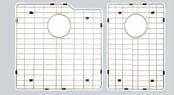

# **MCI37-0UM**



36" x 22" Dual Basin Enameled Cast Iron Undermount Kitchen Sink



### **Available Finishes**







BISCUIT ENAMEL (MCI37-0UM-22)

(MCI37-0UM-78)

WHITE ENAMEL (MCI37-0UM-20)

#### **Features**

- Dual basins
- 60/40 basin split
- Rear drain locations
- Enameled cast iron construction
- Undermount installation
- Limited lifetime warranty

#### **Optional Accessories**



Basin Rack Set 737-STC

## **Specifications**

- Left basin dim: 18"L x 18-1/2"W
- Right basin dim: 13"L x 16-1/2"W
- Left basin depth: 10"
- Right basin depth: 8"
- Drain openings: 3-1/2"
- Drain locations: Rear
- Material: Enameled Cast Iron
- Faucet holes: 0
- Installation type: Undermount
- Number of basins: 2
- Weight: 124 lbs.

Not approved for commercial use

#### **Installation Notes**

- Thoroughly check sink for defects before installation (installation is not covered under
- CNC cutout template available by request.

### **DIMENSIONS & MEASUREMENTS**