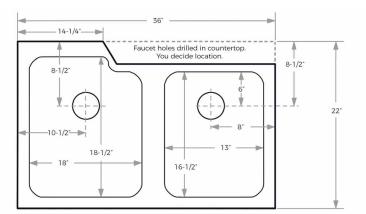

## **Specifications**

- Left basin dim: 18"L x 18-1/2"W
- Right basin dim: 13"L x 16-1/2"W
- Left basin depth: 10"
- Right basin depth: 8"
- Drain openings: 3-1/2"
- Drain locations: Rear
- Material: Enameled Cast Iron
- Faucet holes: 0
- Installation type: Undermount
- Number of basins: 2
- Weight: 124 lbs.

### **DIMENSIONS & MEASUREMENTS**