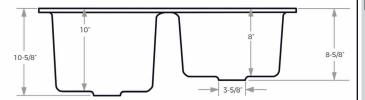

## **Specifications**

- Left basin dim: 18"L x 18-1/2"W
- Right basin dim: 13"L x 16-1/2"W
- Left basin depth: 10"
- Right basin depth: 8"
- Drain openings: 3-1/2"
- Drain locations: Rear
- Material: Enameled Cast Iron
- Faucet holes: 0
- Installation type: Undermount
- Number of basins: 2
- Weight: 124 lbs.

### **DIMENSIONS & MEASUREMENTS**