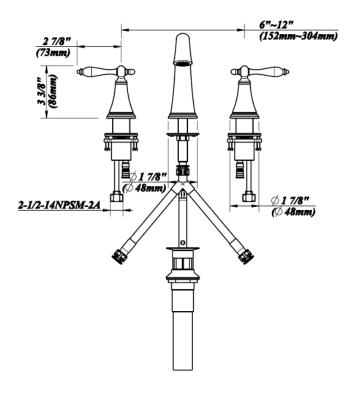

# 6-12" Two handle widespread lavatory faucet

Finish: MNO721-CP (polished chrome)
Finish: MNO721-BN (brushed nickel)
Finish: MNO721-ORB (oil rubbed bronze)

## **Features**

- Lead free brass body
- Ceramic cartridge
- Quick Connect structure
- 1.2gpm WaterSense Aerator
- With Brass Push Up Drain