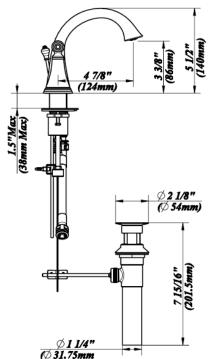

# 6-12" Two handle widespread lavatory faucet

Finish: MNO721-CP (polished chrome)
Finish: MNO721-BN (brushed nickel)
Finish: MNO721-ORB (oil rubbed bronze)

## **Features**

- Lead free brass body
- Ceramic cartridge
- Quick Connect structure
- 1.2gpm WaterSense Aerator
- With Brass Push Up Drain