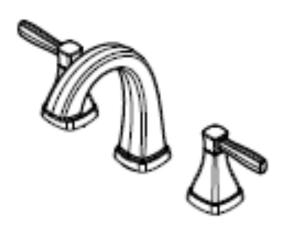

## 6-12" Two handle widespread lavatory faucet

Finish: MNO641-CP (polished chrome)
Finish: MNO641-BN (brushed nickel)
Finish: MNO641-ORB (oil rubbed bronze)