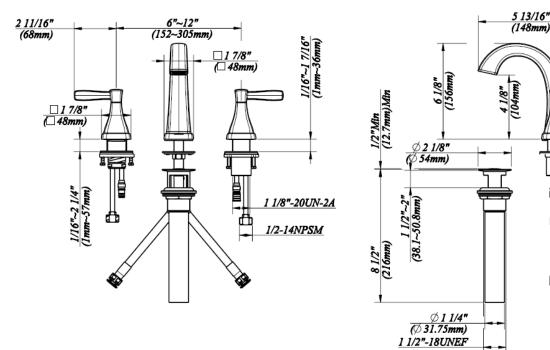

## 6-12" Two handle widespread lavatory faucet

Finish: MNO641-CP (polished chrome)
Finish: MNO641-BN (brushed nickel)
Finish: MNO641-ORB (oil rubbed bronze)