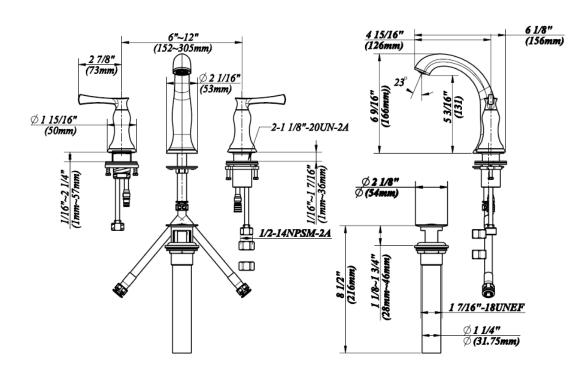

## 6-12" Two handle widespread lavatory faucet

- Finish : MNO781-CP (polished chrome)
- **Finish :** MNO781-BN (brushed nickel)
- Finish : MNO781-ORB (oil rubbed bronze)

## Features

- Lead free brass body
- Ceramic cartridge
- Quick Connect structure
- 1.2gpm WaterSense Aerator
- With Brass Push Up Drain

## Codes and Standards

Specified model meets or exceeds:

- NSF 61 9
- ASME A112.18.1 M/A 112.18.1
- NSF/ANSI 372
- ADA
- Watersense