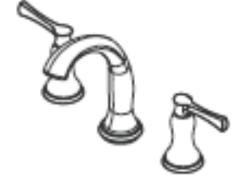

## 6-12" Two handle widespread lavatory faucet

- Finish : MNO781-CP (polished chrome)
- **Finish :** MNO781-BN (brushed nickel)
- Finish : MNO781-ORB (oil rubbed bronze)

## Features

- Lead free brass body
- Ceramic cartridge
- Quick Connect structure
- 1.2gpm WaterSense Aerator
- With Brass Push Up Drain